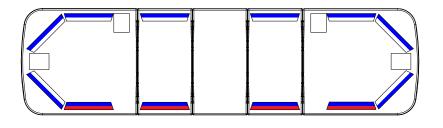

#### 9SX43GP-4 43" (1093mm)

List price: £1015.00

4x LIN12 Corner DUO Blue/White 4x LIN12 DUO Blue/White 4x LIN12 DUO Red/Blue 2x SOLO LED Takedowns 2x SOLO LED Alleys

### 9SX48GP-4 48" (1117mm)

List price: £1200.00

4x LIN12 Corner DUO Blue/White 4x LIN12 DUO Blue/White 4x LIN12 DUO Red/Blue 2x SOLO LED Takedowns 2x SOLO LED Alleys