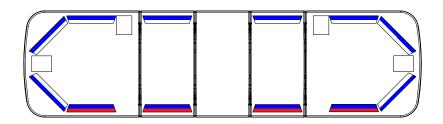

#### 9SX43GP-4 43" (1093mm)

List price: £1015.00

4x LIN12 Corner DUO Blue/White 4x LIN12 DUO Blue/White 4x LIN12 DUO Red/Blue 2x SOLO LED Takedowns 2x SOLO LED Alleys

### 9SX48GP-4 48" (1117mm)

List price: £1200.00

4x LIN12 Corner DUO Blue/White 4x LIN12 DUO Blue/White 4x LIN12 DUO Red/Blue 2x SOLO LED Takedowns 2x SOLO LED Alleys