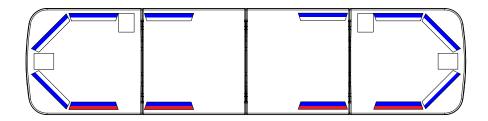

#### 9TX43GP-4 43" (1093mm)

List price: £1015.00

4x LIN12 Corner DUO Blue/White 4x LIN12 DUO Blue/White 4x LIN12 DUO Red/Blue 2x SOLO LED Takedowns 2x SOLO LED Alleys

#### 9TX48GP-4 48" (1117mm)

List price: £1200.00

4x LIN12 Corner DUO Blue/White 4x LIN12 DUO Blue/White 4x LIN12 DUO Red/Blue 2x SOLO LED Takedowns 2x SOLO LED Alleys

Fully programmable with the Whelen Command software.