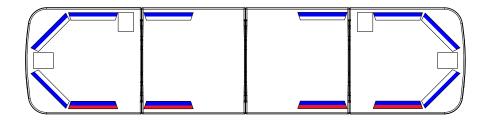

#### 9TX43GP-4 43" (1093mm)

List price: £1015.00

4x LIN12 Corner DUO Blue/White 4x LIN12 DUO Blue/White 4x LIN12 DUO Red/Blue 2x SOLO LED Takedowns 2x SOLO LED Alleys

#### 9TX48GP-4 48" (1117mm)

List price: £1200.00

4x LIN12 Corner DUO Blue/White 4x LIN12 DUO Blue/White 4x LIN12 DUO Red/Blue 2x SOLO LED Takedowns 2x SOLO LED Alleys

Fully programmable with the Whelen Command software.