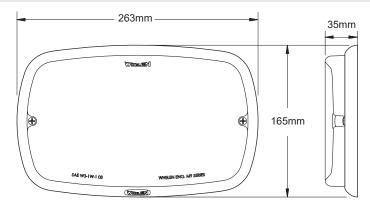

## M9 Series

With a unique lens shape and patented Linear-LED® designed reflector assembly, our M Series lightheads are completely illuminated for unmatched high intensity warning and low current consumption.