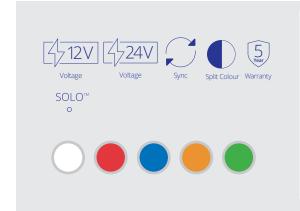

| Product Option                          | Product Number |
|-----------------------------------------|----------------|
| M9, 12V, Single Colour with Colour Lens | M9*            |
| M9, 12V, Single Colour with Clear Lens  | M9*C           |
| M9, 12V, Split Colour with Clear Lens   | M9#            |
| M9, 24V, Single Colour with Colour Lens | M9*24          |
| M9, 24V, Single Colour with Clear Lens  | M9*C24         |
| M9, Chrome Flange                       | M9FC           |
| M9, Black Flange                        | M9FB           |

Replace \* symbol in product number with letter indicating colour: A = Amber, B = Blue, C = White, R = Red, G = Green

Replace # symbol in product number with letters indicating colours:

D = Red/White, E = Blue/White, F = Amber/White, H = Green/White,

J = Blue/Red, K = Red/Amber, L = Red/Green, M = Blue/Amber