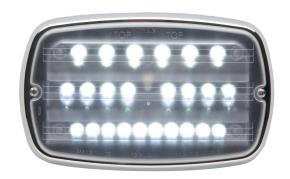

## M9 Series

With a unique lens shape and patented Linear-LED® designed reflector assembly, our M Series lightheads are completely illuminated for unmatched high intensity warning and low current consumption.

## Key Features

- Single or split colour enabled
- Scan-Lock™ flash patterns
- Available in steady-burn or with an internal flasher
- Hard-coated lenses
- Clear or colour lenses available
- Surface mounted via two screws for simple installation