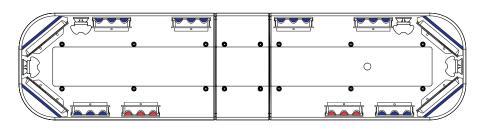

# **Standard Current Specs**

#### IS5008R-1

List price: £798.00

4x LIN6 Corner Blue 8x CON3 Blue 2x CON3 Red

### JS5008R-2

List price: £840.00

4x LIN6 Corner Blue 8x CON3 Blue 2x CON3 Red 2x 3 LED Alleys

#### JS5008R-3

List price: £882.00

4x LIN6 Corner Blue

8x CON3 Blue

2x CON3 Red

2x 3 LED Alleys

2x 3 LED Steady Takedowns

## JS5008R-4

List price: £924.00

4x LIN6 Corner Blue

8x CON3 Blue

2x CON3 Red

2x 3 LED Alleys

2x 3 LED Flashing/Steady Takedowns

Bars come with MKEZ7 mounting feet as standard. Other options are available, contact sales for details.