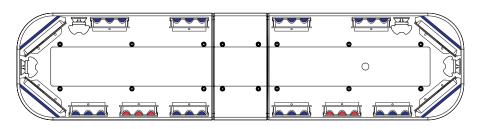

# **Standard Current Specs**

#### IS5008R-1

List price: £798.00

4x LIN6 Corner Blue 8x CON3 Blue 2x CON3 Red

### JS5008R-2

List price: £840.00

4x LIN6 Corner Blue 8x CON3 Blue 2x CON3 Red 2x 3 LED Alleys

#### JS5008R-3

List price: £882.00

4x LIN6 Corner Blue

8x CON3 Blue

2x CON3 Red

2x 3 LED Alleys

2x 3 LED Steady Takedowns

## JS5008R-4

List price: £924.00

4x LIN6 Corner Blue

8x CON3 Blue

2x CON3 Red

2x 3 LED Alleys

2x 3 LED Flashing/Steady Takedowns

Bars come with MKEZ7 mounting feet as standard. Other options are available, contact sales for details.