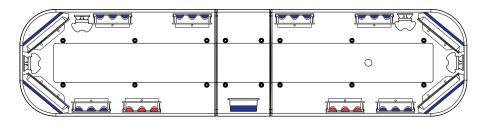

# **Standard Current Specs**

#### IS5008RG-1

List price: £840.00

4x LIN6 Corner Blue 8x CON3 Blue 2x CON3 Red 1x TIR3 Steady Blue

### JS5008RG-2

List price: £882.00

4x LIN6 Corner Blue 8x CON3 Blue 2x CON3 Red 1x TIR3 Steady Blue 2x 3 LED Alleys

#### JS5008RG-3

List price: £924.00

4x LIN6 Corner Blue

8x CON3 Blue

2x CON3 Red

1x TIR3 Steady Blue

2x 3 LED Alleys

2x 3 LED Steady Takedowns

## JS5008RG-4

List price: £966.00

4x LIN6 Corner Blue

8x CON3 Blue

2x CON3 Red

1x TIR3 Steady Blue

2x 3 LED Alleys

2x 3 LED Flashing/Steady Takedowns

Bars come with MKEZ7 mounting feet as standard. Other options are available, contact sales for details.

Clear lenses as standard. Blue lenses available at an additional cost of £21 for Specs -1 & -2, £42 for Specs -3 & -4, add 'B' to end of P/N Right hand cable exit as standard. For left hand (passenger) cable exit, add 'L' to end of P/N.