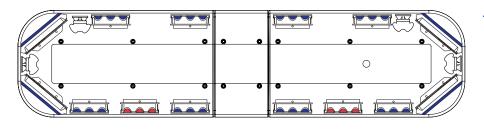

# **Standard Current Specs**

#### IS5006R-1

List price: £756.00

4x LIN6 Corner Blue 6x CON3 Blue 2x CON3 Red

### JS5006R-2

List price: £798.00

4x LIN6 Corner Blue 6x CON3 Blue 2x CON3 Red 2x 3 LED Alleys

#### JS5006R-3

List price: £840.00

4x LIN6 Corner Blue

6x CON3 Blue 2x CON3 Red

2 A CONSTITUTE

2x 3 LED Alleys

2x 3 LED Steady Takedowns

## JS5006R-4

List price: £882.00

4x LIN6 Corner Blue

6x CON3 Blue

2x CON3 Red

2x 3 LED Alleys

2x 3 LED Flashing/Steady Takedowns

Bars come with MKEZ7 mounting feet as standard. Other options are available, contact sales for details.