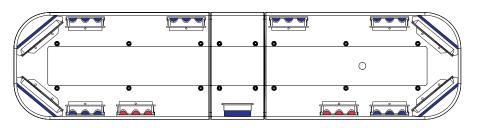

# **Standard Current Specs**

#### IS5006R-1

List price: £756.00

4x LIN6 Corner Blue 6x CON3 Blue 2x CON3 Red

### JS5006R-2

List price: £798.00

4x LIN6 Corner Blue 6x CON3 Blue 2x CON3 Red 2x 3 LED Alleys

#### JS5006R-3

List price: £840.00

4x LIN6 Corner Blue

6x CON3 Blue 2x CON3 Red

2 A CONSTITUTE

2x 3 LED Alleys

2x 3 LED Steady Takedowns

## JS5006R-4

List price: £882.00

4x LIN6 Corner Blue

6x CON3 Blue

2x CON3 Red

2x 3 LED Alleys

2x 3 LED Flashing/Steady Takedowns

Bars come with MKEZ7 mounting feet as standard. Other options are available, contact sales for details.

Clear lenses as standard. Blue lenses available at an additional cost of £21 for Specs -1 & -2, £42 for Specs -3 & -4, add 'B' to end of P/N Right hand cable exit as standard. For left hand (passenger) cable exit, add 'L' to end of P/N.