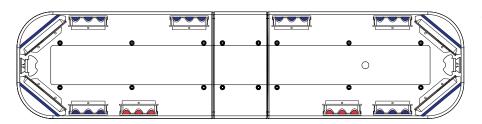

# **Standard Current Specs**

#### IS5006RG-1

List price: £798.00

4x LIN6 Corner Blue 6x CON3 Blue 2x CON3 Red 1x TIR3 Steady Blue

### JS5006RG-2

List price: £840.00

4x LIN6 Corner Blue 6x CON3 Blue 2x CON3 Red 1x TIR3 Steady Blue 2x 3 LED Alleys

#### JS5006RG-3

List price: £882.00

4x LIN6 Corner Blue 6x CON3 Blue

2x CON3 Red

1x TIR3 Steady Blue

2x 3 LED Alleys

2x 3 LED Steady Takedowns

## JS5006RG-4

List price: £924.00

4x LIN6 Corner Blue

6x CON3 Blue

2x CON3 Red

1x TIR3 Steady Blue

2x 3 LED Alleys

2x 3 LED Flashing/Steady Takedowns