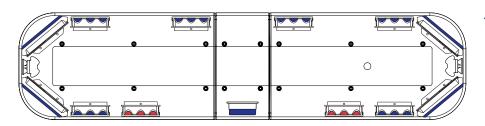

# **Standard Current Specs**

#### IS5006RG-1

List price: £798.00

4x LIN6 Corner Blue 6x CON3 Blue 2x CON3 Red 1x TIR3 Steady Blue

### JS5006RG-2

List price: £840.00

4x LIN6 Corner Blue 6x CON3 Blue 2x CON3 Red 1x TIR3 Steady Blue 2x 3 LED Alleys

#### JS5006RG-3

List price: £882.00

4x LIN6 Corner Blue 6x CON3 Blue

2x CON3 Red

1x TIR3 Steady Blue

2x 3 LED Alleys

2x 3 LED Steady Takedowns

## JS5006RG-4

List price: £924.00

4x LIN6 Corner Blue

6x CON3 Blue

2x CON3 Red

1x TIR3 Steady Blue

2x 3 LED Alleys

2x 3 LED Flashing/Steady Takedowns

 $Bars\ come\ with\ MKEZ7\ mounting\ feet\ as\ standard.\ Other\ options\ are\ available,\ contact\ sales\ for\ details.$ 

Clear lenses as standard. Blue lenses available at an additional cost of £21 for Specs -1 & -2, £42 for Specs -3 & -4, add 'B' to end of P/N Right hand cable exit as standard. For left hand (passenger) cable exit, add 'L' to end of P/N.