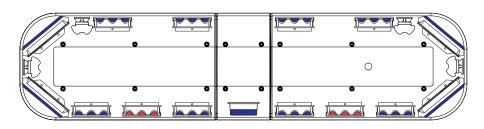

# **Standard Current Specs**

#### IS5008RG-1

List price: £840.00

4x LIN6 Corner Blue 8x CON3 Blue 2x CON3 Red 1x TIR3 Steady Blue

### JS5008RG-2

List price: £882.00

4x LIN6 Corner Blue 8x CON3 Blue 2x CON3 Red 1x TIR3 Steady Blue 2x 3 LED Alleys

#### JS5008RG-3

List price: £924.00

4x LIN6 Corner Blue

8x CON3 Blue

2x CON3 Red

1x TIR3 Steady Blue

2x 3 LED Alleys

2x 3 LED Steady Takedowns

## JS5008RG-4

List price: £966.00

4x LIN6 Corner Blue

8x CON3 Blue

2x CON3 Red

1x TIR3 Steady Blue

2x 3 LED Alleys

2x 3 LED Flashing/Steady Takedowns