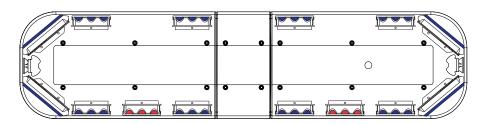

# **Standard Current Specs**

#### IS5006RG-1

List price: £798.00

4x LIN6 Corner Blue 6x CON3 Blue 2x CON3 Red 1x TIR3 Steady Blue

### JS5006RG-2

List price: £840.00

4x LIN6 Corner Blue 6x CON3 Blue 2x CON3 Red 1x TIR3 Steady Blue 2x 3 LED Alleys

#### JS5006RG-3

List price: £882.00

4x LIN6 Corner Blue 6x CON3 Blue

2x CON3 Red

1x TIR3 Steady Blue

2x 3 LED Alleys

2x 3 LED Steady Takedowns

## JS5006RG-4

List price: £924.00

4x LIN6 Corner Blue

6x CON3 Blue

2x CON3 Red

1x TIR3 Steady Blue

2x 3 LED Alleys

2x 3 LED Flashing/Steady Takedowns