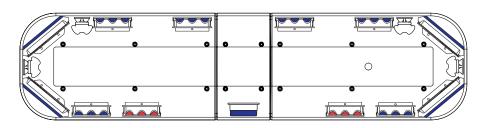

# **Standard Current Specs**

#### IS5008R-1

List price: £798.00

4x LIN6 Corner Blue 8x CON3 Blue 2x CON3 Red

### JS5008R-2

List price: £840.00

4x LIN6 Corner Blue 8x CON3 Blue 2x CON3 Red 2x 3 LED Alleys

#### JS5008R-3

List price: £882.00

4x LIN6 Corner Blue

8x CON3 Blue

2x CON3 Red

2x 3 LED Alleys

2x 3 LED Steady Takedowns

## JS5008R-4

List price: £924.00

4x LIN6 Corner Blue

8x CON3 Blue

2x CON3 Red

2x 3 LED Alleys

2x 3 LED Flashing/Steady Takedowns

Bars come with MKEZ7 mounting feet as standard. Other options are available, contact sales for details.

Clear lenses as standard. Blue lenses available at an additional cost of £21 for Specs -1 & -2, £42 for Specs -3 & -4, add 'B' to end of P/N Right hand cable exit as standard. For left hand (passenger) cable exit, add 'L' to end of P/N.