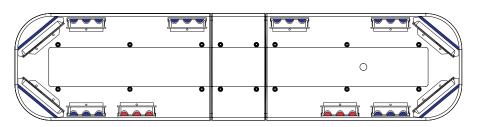

# **Standard Current Specs**

#### IS5006R-1

List price: £756.00

4x LIN6 Corner Blue 6x CON3 Blue 2x CON3 Red

### JS5006R-2

List price: £798.00

4x LIN6 Corner Blue 6x CON3 Blue 2x CON3 Red 2x 3 LED Alleys

#### JS5006R-3

List price: £840.00

4x LIN6 Corner Blue

6x CON3 Blue 2x CON3 Red

2 A CONSTITUTE

2x 3 LED Alleys

2x 3 LED Steady Takedowns

## JS5006R-4

List price: £882.00

4x LIN6 Corner Blue

6x CON3 Blue

2x CON3 Red

2x 3 LED Alleys

2x 3 LED Flashing/Steady Takedowns

Bars come with MKEZ7 mounting feet as standard. Other options are available, contact sales for details.