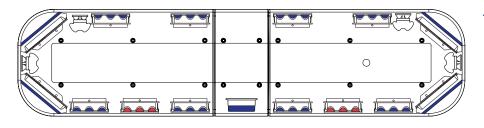

# **Standard Current Specs**

#### IS5006R-1

List price: £756.00

4x LIN6 Corner Blue 6x CON3 Blue 2x CON3 Red

### JS5006R-2

List price: £798.00

4x LIN6 Corner Blue 6x CON3 Blue 2x CON3 Red 2x 3 LED Alleys

#### JS5006R-3

List price: £840.00

4x LIN6 Corner Blue

6x CON3 Blue 2x CON3 Red

2 A CONSTITUTE

2x 3 LED Alleys

2x 3 LED Steady Takedowns

## JS5006R-4

List price: £882.00

4x LIN6 Corner Blue

6x CON3 Blue

2x CON3 Red

2x 3 LED Alleys

2x 3 LED Flashing/Steady Takedowns

Bars come with MKEZ7 mounting feet as standard. Other options are available, contact sales for details.