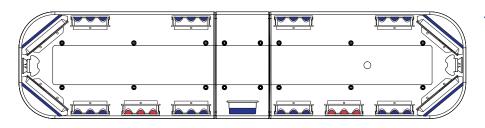

# **Standard Current Specs**

#### IS5008R-1

List price: £798.00

4x LIN6 Corner Blue 8x CON3 Blue 2x CON3 Red

### JS5008R-2

List price: £840.00

4x LIN6 Corner Blue 8x CON3 Blue 2x CON3 Red 2x 3 LED Alleys

#### JS5008R-3

List price: £882.00

4x LIN6 Corner Blue

8x CON3 Blue

2x CON3 Red

2x 3 LED Alleys

2x 3 LED Steady Takedowns

## JS5008R-4

List price: £924.00

4x LIN6 Corner Blue

8x CON3 Blue

2x CON3 Red

2x 3 LED Alleys

2x 3 LED Flashing/Steady Takedowns

Bars come with MKEZ7 mounting feet as standard. Other options are available, contact sales for details.