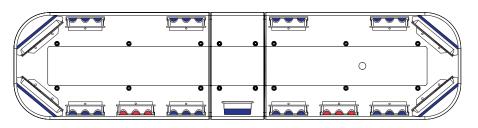

# **Standard Current Specs**

#### IS5006RG-1

List price: £798.00

4x LIN6 Corner Blue 6x CON3 Blue 2x CON3 Red 1x TIR3 Steady Blue

### JS5006RG-2

List price: £840.00

4x LIN6 Corner Blue 6x CON3 Blue 2x CON3 Red 1x TIR3 Steady Blue 2x 3 LED Alleys

#### JS5006RG-3

List price: £882.00

4x LIN6 Corner Blue 6x CON3 Blue

2x CON3 Red

1x TIR3 Steady Blue

2x 3 LED Alleys

2x 3 LED Steady Takedowns

## JS5006RG-4

List price: £924.00

4x LIN6 Corner Blue

6x CON3 Blue

2x CON3 Red

1x TIR3 Steady Blue

2x 3 LED Alleys

2x 3 LED Flashing/Steady Takedowns