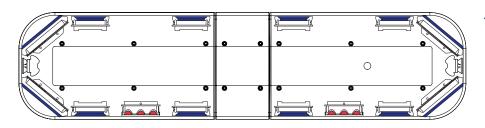

# **Standard Current Specs**

#### IS5008RG-1

List price: £840.00

4x LIN6 Corner Blue 8x CON3 Blue 2x CON3 Red 1x TIR3 Steady Blue

### JS5008RG-2

List price: £882.00

4x LIN6 Corner Blue 8x CON3 Blue 2x CON3 Red 1x TIR3 Steady Blue 2x 3 LED Alleys

#### JS5008RG-3

List price: £924.00

4x LIN6 Corner Blue

8x CON3 Blue

2x CON3 Red

1x TIR3 Steady Blue

2x 3 LED Alleys

2x 3 LED Steady Takedowns

## JS5008RG-4

List price: £966.00

4x LIN6 Corner Blue

8x CON3 Blue

2x CON3 Red

1x TIR3 Steady Blue

2x 3 LED Alleys

2x 3 LED Flashing/Steady Takedowns