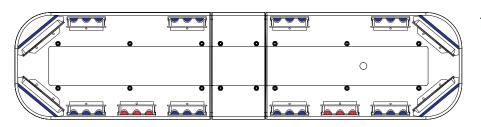

# **Standard Current Specs**

#### IS5006R-1

List price: £756.00

4x LIN6 Corner Blue 6x CON3 Blue 2x CON3 Red

### JS5006R-2

List price: £798.00

4x LIN6 Corner Blue 6x CON3 Blue 2x CON3 Red 2x 3 LED Alleys

#### JS5006R-3

List price: £840.00

4x LIN6 Corner Blue

6x CON3 Blue 2x CON3 Red

2 A CONSTITUTE

2x 3 LED Alleys

2x 3 LED Steady Takedowns

## JS5006R-4

List price: £882.00

4x LIN6 Corner Blue

6x CON3 Blue

2x CON3 Red

2x 3 LED Alleys

2x 3 LED Flashing/Steady Takedowns

Bars come with MKEZ7 mounting feet as standard. Other options are available, contact sales for details.