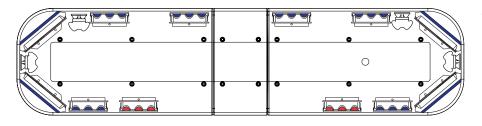

# **Standard Current Specs**

#### IS5008RG-1

List price: £840.00

4x LIN6 Corner Blue 8x CON3 Blue 2x CON3 Red 1x TIR3 Steady Blue

### JS5008RG-2

List price: £882.00

4x LIN6 Corner Blue 8x CON3 Blue 2x CON3 Red 1x TIR3 Steady Blue 2x 3 LED Alleys

#### JS5008RG-3

List price: £924.00

4x LIN6 Corner Blue

8x CON3 Blue

2x CON3 Red

1x TIR3 Steady Blue

2x 3 LED Alleys

2x 3 LED Steady Takedowns

## JS5008RG-4

List price: £966.00

4x LIN6 Corner Blue

8x CON3 Blue

2x CON3 Red

1x TIR3 Steady Blue

2x 3 LED Alleys

2x 3 LED Flashing/Steady Takedowns