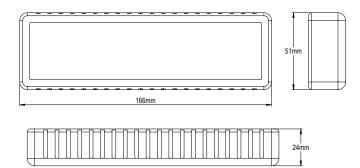

## Multi-Link

Woodway's new switch panel, the Multi-Link, connects to Whelen's CenCom Core™, with an all-new, sleek design.

Complete with your own bespoke coloured switch legend, using text or even symbols, this switch panel offers two way communication, complete with 15 fully programmable switches, programmed using the Whelen Command software.