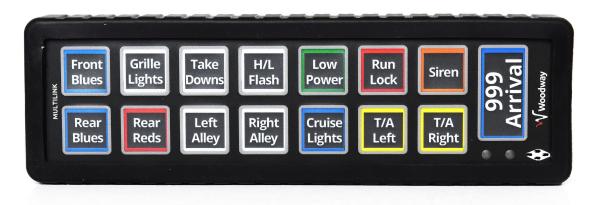

## Multi-Link

Woodway's new switch panel, the Multi-Link, connects to Whelen's CenCom Core™, with an all-new, sleek design.

Complete with your own bespoke coloured switch legend, using text or even symbols, this switch panel offers two way communication, complete with 15 fully programmable switches, programmed using the Whelen Command software.

## Key Features

- 15 button switch panel
- Bespoke coloured legend
- Latching, momentary and stand alone warning lights
- Adjustable back lighting on switches; back illumination and warning illumination can be changed
- Built in PA microphone
- Adjustable sleep mode
- Direct connection to Whelen's Core™
- Multiple Multi-Links can connect to the same Whelen<sup>®</sup> Core<sup>™</sup> system
- Two way communication
- Sleek design with silicone housing
- Optional mounting bracket (pictured) available