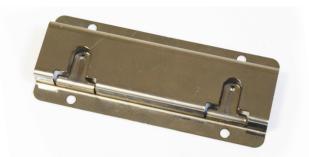

## Key Features

- 15 button switch panel
- Bespoke coloured legend
- Latching, momentary and stand alone warning lights
- Adjustable back lighting on switches; back illumination and warning illumination can be changed
- Built in PA microphone
- Adjustable sleep mode
- Direct connection to Whelen's Core™
- Multiple Multi-Links can connect to the same Whelen<sup>®</sup> Core<sup>™</sup> system
- Two way communication
- Sleek design with silicone housing
- Optional mounting bracket (pictured) available