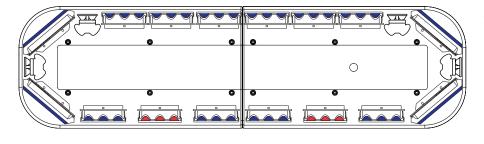

## **Justice 44" Standard Bars**

### **Standard Current Specs**

#### JS4406R-1

List price: £735.00

4x LIN6 Corner Blue 6x CON3 Blue 2x CON3 Red