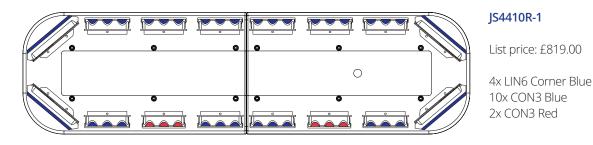

## Justice 44" Standard Bars

### Standard Current Specs

#### JS4410R-2

List price: £861.00

4x LIN6 Corner Blue 10x CON3 Blue 2x CON3 Red 2x 3 LED Alleys