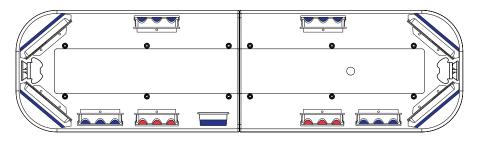

## **Standard Current Specs**

List price: £819.00

4x LIN6 Corner Blue 6x CON3 Blue 2x CON3 Red 1x TIR3 Steady Blue 2x 3 LED Alleys

#### JS4406RG-3

List price: £861.00

4x LIN6 Corner Blue 6x CON3 Blue 2x CON3 Red 1x TIR3 Steady Blue 2x 3 LED Alleys 2x 3 LED Steady Takedowns

#### JS4406RG-4

List price: £903.00

4x LIN6 Corner Blue 6x CON3 Blue 2x CON3 Red 1x TIR3 Steady Blue 2x 3 LED Alleys 2x 3 LED Flashing Takedowns

Bars come with MKEZ7 mounting feet as standard. Other options are available, contact sales for details. Clear lenses as standard. Blue lenses available at an additional cost of £21 for Specs -1 & -2, £42 for Specs -3 & -4, add 'B' to end of P/N Right hand cable exit as standard. For left hand (passenger) cable exit, add 'L' to end of P/N.