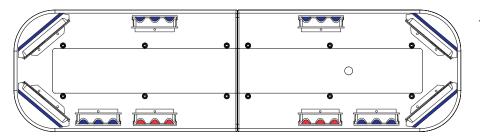

### **Standard Current Specs**

JS4404R-1

List price: £693.00

4x LIN6 Corner Blue 4x CON3 Blue 2x CON3 Red

#### JS4404R-2

List price: £735.00

4x LIN6 Corner Blue 4x CON3 Blue 2x CON3 Red 2x 3 LED Alleys

머머 0

#### JS4404R-3

List price: £777.00

4x LIN6 Corner Blue 4x CON3 Blue 2x CON3 Red 2x 3 LED Alleys 2x 3 LED Steady Takedowns

#### JS4404R-4

List price: £819.00

4x LIN6 Corner Blue 4x CON3 Blue 2x CON3 Red 2x 3 LED Alleys 2x 3 LED Flashing Takedowns

Bars come with MKEZ7 mounting feet as standard. Other options are available, contact sales for details. Clear lenses as standard. Blue lenses available at an additional cost of £21 for Specs -1 & -2, £42 for Specs -3 & -4, add 'B' to end of P/N Right hand cable exit as standard. For left hand (passenger) cable exit, add 'L' to end of P/N.