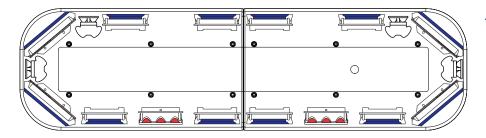

#### JS4406R-1

List price: £735.00

4x LIN6 Corner Blue 6x CON3 Blue 2x CON3 Red

#### JS4406R-2

List price: £777.00

4x LIN6 Corner Blue 6x CON3 Blue 2x CON3 Red 2x 3 LED Alleys

#### JS4406R-3

List price: £819.00

4x LIN6 Corner Blue 6x CON3 Blue 2x CON3 Red 2x 3 LED Alleys 2x 3 LED Steady Takedowns

#### JS4406R-4

List price: £861.00

4x LIN6 Corner Blue 6x CON3 Blue 2x CON3 Red 2x 3 LED Alleys 2x 3 LED Flashing Takedowns

Bars come with MKEZ7 mounting feet as standard. Other options are available, contact sales for details. Clear lenses as standard. Blue lenses available at an additional cost of £21 for Specs -1 & -2, £42 for Specs -3 & -4, add 'B' to end of P/N Right hand cable exit as standard. For left hand (passenger) cable exit, add 'L' to end of P/N.