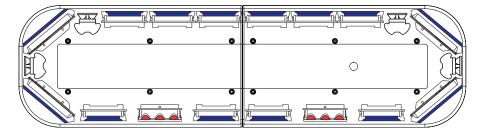

## **Standard Current Specs**

List price: £819.00

4x LIN6 Corner Blue 6x CON3 Blue 2x CON3 Red 1x TIR3 Steady Blue 2x 3 LED Alleys

#### JS4406RG-3

List price: £861.00

4x LIN6 Corner Blue 6x CON3 Blue 2x CON3 Red 1x TIR3 Steady Blue 2x 3 LED Alleys 2x 3 LED Steady Takedowns

#### JS4406RG-4

List price: £903.00

4x LIN6 Corner Blue 6x CON3 Blue 2x CON3 Red 1x TIR3 Steady Blue 2x 3 LED Alleys 2x 3 LED Flashing Takedowns

Bars come with MKEZ7 mounting feet as standard. Other options are available, contact sales for details. Clear lenses as standard. Blue lenses available at an additional cost of £21 for Specs -1 & -2, £42 for Specs -3 & -4, add 'B' to end of P/N Right hand cable exit as standard. For left hand (passenger) cable exit, add 'L' to end of P/N.