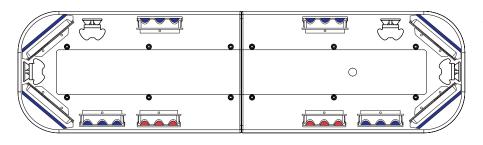

## Justice 44" Standard Bars

List price: £735.00

4x LIN6 Corner Blue 4x CON3 Blue 2x CON3 Red 1x TIR3 Steady Blue

#### JS4404RG-2

List price: £777.00

4x LIN6 Corner Blue 4x CON3 Blue 2x CON3 Red 1x TIR3 Steady Blue 2x 3 LED Alleys

#### JS4404RG-3

List price: £819.00

4x LIN6 Corner Blue 4x CON3 Blue 2x CON3 Red 1x TIR3 Steady Blue 2x 3 LED Alleys 2x 3 LED Steady Takedowns

#### JS4404RG-4

List price: £861.00

4x LIN6 Corner Blue 4x CON3 Blue 2x CON3 Red 1x TIR3 Steady Blue 2x 3 LED Alleys 2x 3 LED Flashing Takedowns

Bars come with MKEZ7 mounting feet as standard. Other options are available, contact sales for details.