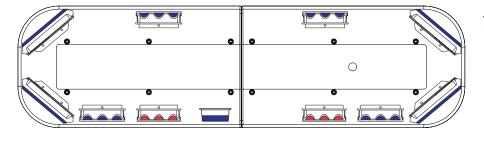

#### JS4406R-1

List price: £735.00

4x LIN6 Corner Blue 6x CON3 Blue 2x CON3 Red

#### JS4406R-2

List price: £777.00

4x LIN6 Corner Blue 6x CON3 Blue 2x CON3 Red 2x 3 LED Alleys

#### JS4406R-3

List price: £819.00

4x LIN6 Corner Blue 6x CON3 Blue 2x CON3 Red 2x 3 LED Alleys 2x 3 LED Steady Takedowns

#### JS4406R-4

List price: £861.00

4x LIN6 Corner Blue 6x CON3 Blue 2x CON3 Red 2x 3 LED Alleys 2x 3 LED Flashing Takedowns

Bars come with MKEZ7 mounting feet as standard. Other options are available, contact sales for details. Clear lenses as standard. Blue lenses available at an additional cost of £21 for Specs -1 & -2, £42 for Specs -3 & -4, add 'B' to end of P/N Right hand cable exit as standard. For left hand (passenger) cable exit, add 'L' to end of P/N.