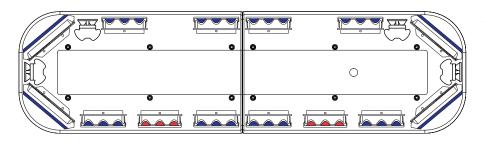

#### JS4408R-3

List price: £861.00

4x LIN6 Corner Blue 8x CON3 Blue 2x CON3 Red 2x 3 LED Alleys 2x 3 LED Steady Takedowns