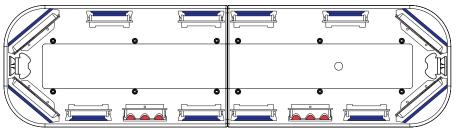

### **Standard Current Specs**

JS4404R-1

List price: £693.00

4x LIN6 Corner Blue 4x CON3 Blue 2x CON3 Red

#### JS4404R-2

List price: £735.00

4x LIN6 Corner Blue 4x CON3 Blue 2x CON3 Red 2x 3 LED Alleys

머머 0

#### JS4404R-3

List price: £777.00

4x LIN6 Corner Blue 4x CON3 Blue 2x CON3 Red 2x 3 LED Alleys 2x 3 LED Steady Takedowns

#### JS4404R-4

List price: £819.00

4x LIN6 Corner Blue 4x CON3 Blue 2x CON3 Red 2x 3 LED Alleys 2x 3 LED Flashing Takedowns

Bars come with MKEZ7 mounting feet as standard. Other options are available, contact sales for details. Clear lenses as standard. Blue lenses available at an additional cost of £21 for Specs -1 & -2, £42 for Specs -3 & -4, add 'B' to end of P/N Right hand cable exit as standard. For left hand (passenger) cable exit, add 'L' to end of P/N.