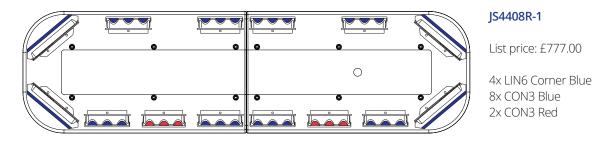

## Justice 44" Standard Bars

## Standard Current Specs

### JS4408R-2

List price: £819.00

4x LIN6 Corner Blue 8x CON3 Blue 2x CON3 Red 2x 3 LED Alleys