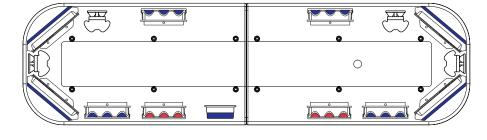

# Woodway

## Justice 44" Standard Bars

List price: £735.00

4x LIN6 Corner Blue 4x CON3 Blue 2x CON3 Red 1x TIR3 Steady Blue