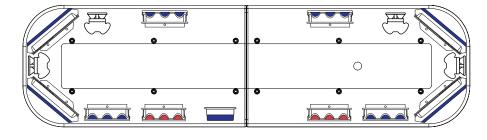

## **Justice 44" Standard Bars**

### **Standard Current Specs**

JS4404R-1

List price: £693.00

4x LIN6 Corner Blue 4x CON3 Blue 2x CON3 Red