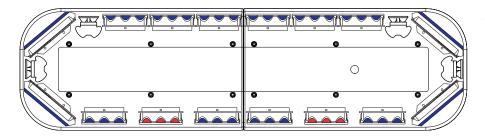

## **Justice 44" Standard Bars**

## **Standard Current Specs**

List price: £819.00

4x LIN6 Corner Blue 6x CON3 Blue 2x CON3 Red 1x TIR3 Steady Blue 2x 3 LED Alleys