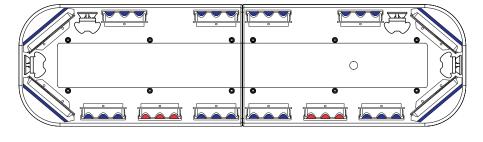

#### JS4408R-4

List price: £903.00

4x LIN6 Corner Blue 8x CON3 Blue 2x CON3 Red 2x 3 LED Alleys 2x 3 LED Flashing Takedowns

Bars come with MKEZ7 mounting feet as standard. Other options are available, contact sales for details. Clear lenses as standard. Blue lenses available at an additional cost of £21 for Specs -1 & -2, £42 for Specs -3 & -4, add 'B' to end of P/N Right hand cable exit as standard. For left hand (passenger) cable exit, add 'L' to end of P/N.