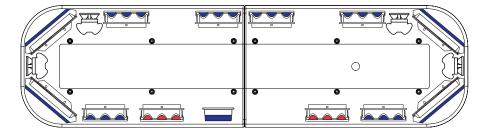

## Justice 44" Standard Bars

## Standard Current Specs

### JS4408R-2

List price: £819.00

4x LIN6 Corner Blue 8x CON3 Blue 2x CON3 Red 2x 3 LED Alleys