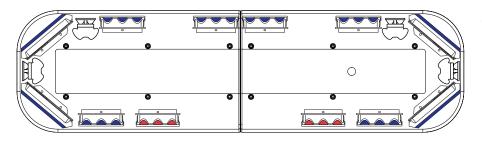

# -Woodway

## **Justice 44" Standard Bars**

## **Standard Current Specs**

List price: £819.00

4x LIN6 Corner Blue 6x CON3 Blue 2x CON3 Red 1x TIR3 Steady Blue 2x 3 LED Alleys