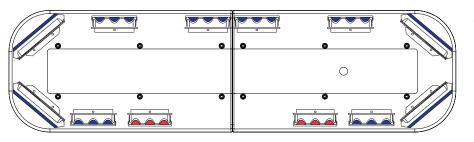

## **Justice 44" Standard Bars**

### **Standard Current Specs**

#### JS4406R-1

List price: £735.00

4x LIN6 Corner Blue 6x CON3 Blue 2x CON3 Red