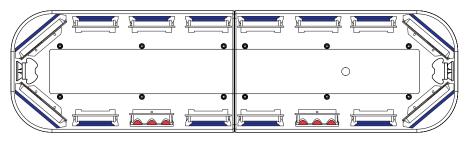

## Justice 44" Standard Bars

List price: £735.00

4x LIN6 Corner Blue 4x CON3 Blue 2x CON3 Red 1x TIR3 Steady Blue

#### JS4404RG-2

List price: £777.00

4x LIN6 Corner Blue 4x CON3 Blue 2x CON3 Red 1x TIR3 Steady Blue 2x 3 LED Alleys

#### JS4404RG-3

List price: £819.00

4x LIN6 Corner Blue 4x CON3 Blue 2x CON3 Red 1x TIR3 Steady Blue 2x 3 LED Alleys 2x 3 LED Steady Takedowns

#### JS4404RG-4

List price: £861.00

4x LIN6 Corner Blue 4x CON3 Blue 2x CON3 Red 1x TIR3 Steady Blue 2x 3 LED Alleys 2x 3 LED Flashing Takedowns

Bars come with MKEZ7 mounting feet as standard. Other options are available, contact sales for details.