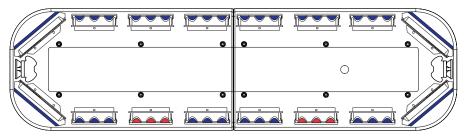

## Justice 44" Standard Bars

## Standard Current Specs

### JS4408R-2

List price: £819.00

4x LIN6 Corner Blue 8x CON3 Blue 2x CON3 Red 2x 3 LED Alleys