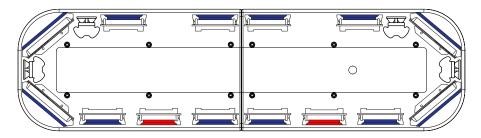

## JW4408R-4

List price: £1015.00

4x LIN6 Corner Blue 8x LIN6 Blue 2x LIN6 Red 2x 3 LED Alleys 2x 3 LED Takedowns

Bars require either MKEZ7 Polycarb mounting feet or MK4B-45 Stud mount brackets at an additional cost of £30 Nett. Clear lenses and Right hand cable exit as standard. Other options are available, contact sales for details.