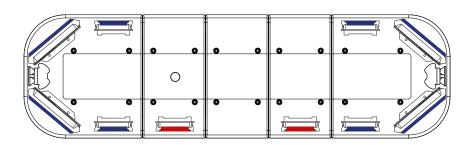

# JS4104R-2

List price: £762.00

4x LIN6 Corner Blue 4x LIN6 Blue 2x LIN6 Red

2x 3 LED Alleys