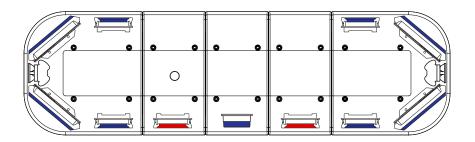

## JS4104RG-2

List price: £806.00

4x LIN6 Corner Blue

4x LIN6 Blue

2x LIN6 Red

2x 3 LED Alleys

1x TIR3 Steady Blue