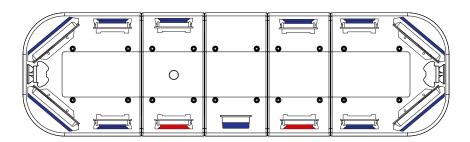

## JS4106R-2

List price: £818.00

4x LIN6 Corner Blue 6x LIN6 Blue 2x LIN6 Red 2x 3 LED Alleys

#### JS4106RG-2

List price: £862.00

4x LIN6 Corner Blue 6x LIN6 Blue 2x LIN6 Red 2x 3 LED Alleys 1x TIR3 Steady Blue

Bars require either MKEZ7 Polycarb mounting feet or MK4B-45 Stud mount brackets at an additional cost of £30 Nett. Clear lenses and Right hand cable exit as standard. Other options are available, contact sales for details. .