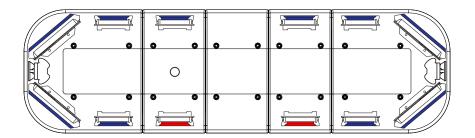

# JS4104R-2

List price: £762.00

4x LIN6 Corner Blue 4x LIN6 Blue 2x LIN6 Red

2x 3 LED Alleys

### JS4104R-4

List price: £850.00

4x LIN6 Corner Blue

4x LIN6 Blue

2x LIN6 Red

2x 3 LED Alleys

2x 3 LED Flashing/Steady Takedowns

## JS4104RG-2

List price: £806.00

4x LIN6 Corner Blue

4x LIN6 Blue

2x LIN6 Red

2x 3 LED Alleys

1x TIR3 Steady Blue

#### JS4104RG-4

List price: £895.00

4x LIN6 Corner Blue

4x LIN6 Blue

2x LIN6 Red

2x 3 LED Alleys

2x 3 LED Flashing/Steady Takedowns

1x TIR3 Steady Blue