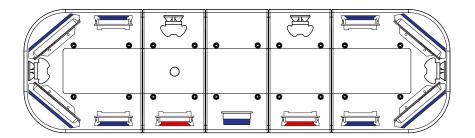

#### JS4104RG-4

List price: £895.00

4x LIN6 Corner Blue

4x LIN6 Blue

2x LIN6 Red

2x 3 LED Alleys

2x 3 LED Flashing/Steady Takedowns

1x TIR3 Steady Blue