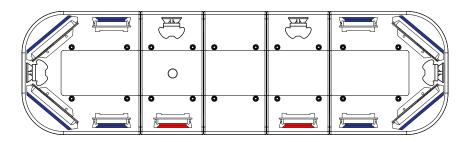

### JS4104R-4

List price: £850.00

4x LIN6 Corner Blue

4x LIN6 Blue

2x LIN6 Red

2x 3 LED Alleys

2x 3 LED Flashing/Steady Takedowns