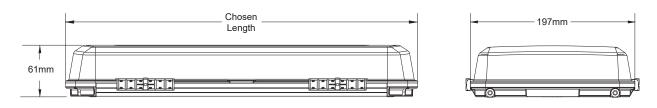

## Key Features

- Four corner Linear Super-LED<sup>®</sup> modules provide 360° coverage
- Compression fit gasket for superior moisture resistance
- Extruded aluminium base and hard-coated domes
- Clip-Lock™ system allows easy access for service or upgrade
- 17 Scan-Lock™ flash patterns and pattern override
- Standard current switching
- Permanent, magnetic and vacuum mount options available
- Fully customisable including lightheads, alleys and take-downs
- R65 configurations available
- Available in 11" (279mm), 16" (406mm) and 23" (584mm)