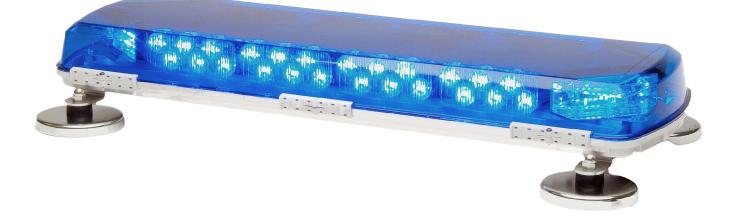

## Mini Century™ Series

WHELEN

The Mini Century<sup>™</sup> lightbar is a reliable, compact version of Whelen's efficient Century<sup>™</sup> lightbar. Available in three lengths, the versatile Mini Century<sup>™</sup> is easy to operate and service.

## Key Features

- Four corner Linear Super-LED<sup>®</sup> modules provide 360° coverage
- Compression fit gasket for superior moisture resistance
- Extruded aluminium base and hard-coated domes
- Clip-Lock™ system allows easy access for service or upgrade
- 17 Scan-Lock™ flash patterns and pattern override
- Standard current switching
- Permanent, magnetic and vacuum mount options available
- Fully customisable including lightheads, alleys and take-downs
- R65 configurations available
- Available in 11" (279mm), 16" (406mm) and 23" (584mm)