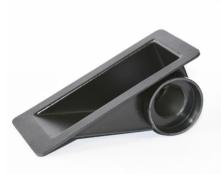

## Screen Pods for Vertex™

Woodway's range of screen pods provide the ability to mount a variety of lightheads to any window without the need for complex mounting brackets. Easily fitted with double sided bonding tape, the pods are secured, these products are designed to eliminate those light bleeds and bounce-backs associated with traditional suction mounted screen pods. Woodway's screen pods are easily adjustable, ensuring that the lighthead is facing the desired direction.

## Key Features

- Pods designed to work with Vertex lightheads
- No mounting brackets required
- Fitted with strong 3M strongest bonding tape for improved adhesion in all conditions
- Quick and easy installation
- Minimal light bleed or bounce-back
- Suitable for all vehicle types
- Discreet, almost invisible when paired with tinted windows
- Designed and manufactured in the UK