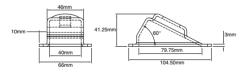

360° for Vertex™ Series

60° for Vertex™ Series

360° for Vertex™ Series

60° for Vertex™ Series

| Product Option                          | Product Number |
|-----------------------------------------|----------------|
| Screen Pod 26° Left for Vertex™ Series  | VSPD26L        |
| Screen Pod 26° Right for Vertex™ Series | VSPD26R        |
| Screen Pod 60° Left for Vertex™ Series  | VSPD60L        |
| Screen Pod 60° Right for Vertex™ Series | VSPD60R        |
| Screen Pod 360° for Vertex™ Series      | VSP360         |