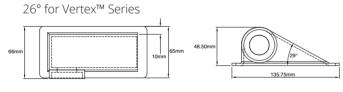

360° for Vertex™ Series

60° for Vertex™ Series

360° for Vertex™ Series

60° for Vertex™ Series

| Product Option                          | Product Number |
|-----------------------------------------|----------------|
| Screen Pod 26° Left for Vertex™ Series  | VSPD26L        |
| Screen Pod 26° Right for Vertex™ Series | VSPD26R        |
| Screen Pod 60° Left for Vertex™ Series  | VSPD60L        |
| Screen Pod 60° Right for Vertex™ Series | VSPD60R        |
| Screen Pod 360° for Vertex™ Series      | VSP360         |