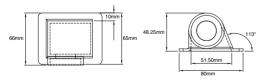

360° for Vertex™ Series

60° for Vertex™ Series

360° for Vertex™ Series

60° for Vertex™ Series

| Product Option                          | Product Number |
|-----------------------------------------|----------------|
| Screen Pod 26° Left for Vertex™ Series  | VSPD26L        |
| Screen Pod 26° Right for Vertex™ Series | VSPD26R        |
| Screen Pod 60° Left for Vertex™ Series  | VSPD60L        |
| Screen Pod 60° Right for Vertex™ Series | VSPD60R        |
| Screen Pod 360° for Vertex™ Series      | VSP360         |