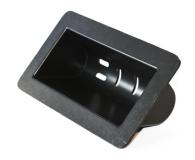

## Screen Pods for ION™

Woodway's range of screen pods provide the ability to mount a variety of lightheads to any window without the need for complex mounting brackets. Easily fitted with double sided bonding tape, the pods are secured, these products are designed to eliminate those light bleeds and bounce-backs associated with traditional suction mounted screen pods. Woodway's screen pods are easily adjustable, ensuring that the lighthead is facing the desired direction.

## 26° for ION™ Series

68° for ION™ Series