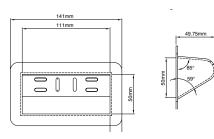

| Product Option                 | Product Number |
|--------------------------------|----------------|
| Screen Pod 26° for ION™ Series | ASPB26         |
| Screen Pod 68° for ION™ Series | ASPB68         |