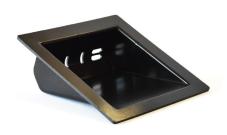

## Screen Pods for ION™

Woodway's range of screen pods provide the ability to mount a variety of lightheads to any window without the need for complex mounting brackets. Easily fitted with double sided bonding tape, the pods are secured, these products are designed to eliminate those light bleeds and bounce-backs associated with traditional suction mounted screen pods. Woodway's screen pods are easily adjustable, ensuring that the lighthead is facing the desired direction.

26° for ION™ Series

68° for ION™ Series