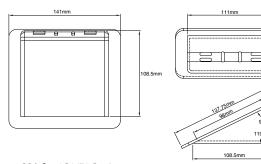

| Product Option                 | Product Number |
|--------------------------------|----------------|
| Screen Pod 26° for ION™ Series | ASPB26         |
| Screen Pod 68° for ION™ Series | ASPB68         |