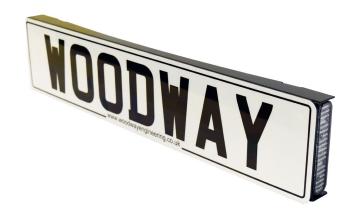

## Fend Off Number Plate

The Fend Off Number Plate is an ideal solution for covert vehicles. Supplied fitted with two ION™ Super-LED Lightheads.

| Product Option                           | Product Number  |
|------------------------------------------|-----------------|
| Aluminium Curved + 2 ION Lightheads      | IONF-CURVE*     |
| Aluminium Covert + 2 Blue ION Lightheads | IONF-CCOVERT    |
| Aluminium Flat + 2 ION Lightheads        | IONF-FLAT*      |
| ABS Curve + 2 ION Lightheads             | IONFABS-CURVE*  |
| ABS Curve Covert + 2 Blue ION Lightheads | IONFABS-CCOVERT |
| ABS Flat + 2 ION Lightheads              | IONFABS-FLAT*   |

Replace \* symbol in product number with letter indicating colour: A = Amber, B = Blue

## **Key Features**

- Standard options available in both Amber and Blue
- Other colour options available on request
- Available in Aluminium or Plastic
- No additional holes required
- Various profiles available to allow fitting onto most vehicles
- Curved variant includes a curved base making it easier to mount to vehicles with curved frontage
- Black military grade powder coat finish
- Waterproof connectors used throughout
- Covert variant with smoked black perspex further improving the discreetness of the product