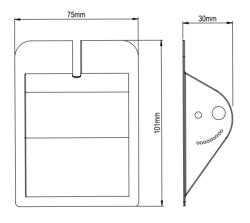

## Adjustable Screen Pod for ION™ Mini T-Series

| Product Option                               | Product Number |
|----------------------------------------------|----------------|
| Adjustable Screen Pod for ION™ Mini T-Series | ASPB35         |

## Key Features

- No mounting brackets required
- Discreet and almost invisible when paired with tinted windows
- Ideal for multiple vehicle applications
- 9 angles ranging from 35° to 90°, with angle increments of 7°
- No light bleed or bounce-back
- Multiple light head adjustment for maximum performance
- Manufactured from lightweight UV Resistant ABS
  plastic
- Fitted with 3M's strongest bonding tape, for improved adhesion in all conditions
- Minimal installation required
- Multiple cable entry points for maximum flexibility
- Designed and manufactured in the UK
- ION™ Mini T-Series lighthead sold separately