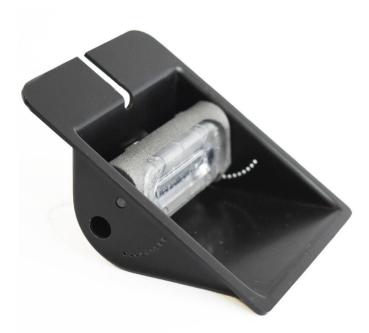

This small, lightweight pod offers a discreet and innovative solution for emergency service applications and covert vehicles, designed to house the Whelen ION™ Mini T-Series lighthead – available in Amber, Blue, Clear, Red and Duo™ colour options.

With no light bleed or bounce back, the newly engineered two-part Adjustable Screen Pod for ION™ Mini T-Series has 9 angle options, making it suitable for a whole range of vehicles.

## Key Features

- No mounting brackets required
- Discreet and almost invisible when paired with tinted windows
- Ideal for multiple vehicle applications
- 9 angles ranging from 35° to 90°, with angle increments of 7°
- No light bleed or bounce-back
- Multiple light head adjustment for maximum performance
- Manufactured from lightweight UV Resistant ABS
  plastic
- Fitted with 3M's strongest bonding tape, for improved adhesion in all conditions
- Minimal installation required
- Multiple cable entry points for maximum flexibility
- Designed and manufactured in the UK
- ION™ Mini T-Series lighthead sold separately