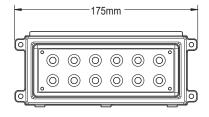

## Pioneer SlimLine™

All of the reliable, hardworking characteristics of the full sized Pioneer's in a more compact package.

| Product Option                                | Product Number |
|-----------------------------------------------|----------------|
| Pioneer Slimline™, 12V Spot, White Bail Mount | PSL1B          |
| Pioneer Slimline™, 12V Spot, Black Bail Mount | PSL1BB         |
| Pioneer Slimline™, 24V Spot, White Bail Mount | PSL1B4         |
| Pioneer Slimline™, 24V Spot, Black Bail Mount | PSL1B4B        |
| Pioneer Slimline™, 12V Dual, White Bail Mount | PSL2B          |
| Pioneer Slimline™, 12V Dual, Black Bail Mount | PSL2BB         |
| Pioneer Slimline™, 24V Dual, White Bail Mount | PSL2B4         |
| Pioneer Slimline™, 24V Dual, Black Bail Mount | PSL2B4B        |

## **Key Features**

- Rugged die-cast white or black powder coated housing
- Remarkably bright and rated to last thousands of hours with low amp draw
- Available in 12 or 24 V
- Interchange lenses as needed to create dynamic spot/flood combinations
- Powder coated bail mount works for vertical or horizontal mounting
- Recessed housing available in straight or fixed 15° with chrome trim ring
- Lumen Output 5,103\*
- IP67 rated for dust and water resistance