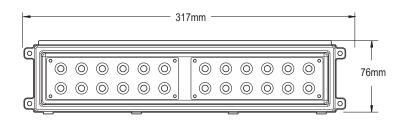

## Pioneer SlimLine™

All of the reliable, hardworking characteristics of the full sized Pioneer's in a more compact package.

| Product Option                                | Product Number |
|-----------------------------------------------|----------------|
| Pioneer Slimline™, 12V Spot, White Bail Mount | PSL1B          |
| Pioneer Slimline™, 12V Spot, Black Bail Mount | PSL1BB         |
| Pioneer Slimline™, 24V Spot, White Bail Mount | PSL1B4         |
| Pioneer Slimline™, 24V Spot, Black Bail Mount | PSL1B4B        |
| Pioneer Slimline™, 12V Dual, White Bail Mount | PSL2B          |
| Pioneer Slimline™, 12V Dual, Black Bail Mount | PSL2BB         |
| Pioneer Slimline™, 24V Dual, White Bail Mount | PSL2B4         |
| Pioneer Slimline™, 24V Dual, Black Bail Mount | PSL2B4B        |

## **Key Features**

- Rugged die-cast white or black powder coated housing
- Remarkably bright and rated to last thousands of hours with low amp draw
- Available in 12 or 24 V
- Interchange lenses as needed to create dynamic spot/flood combinations
- Powder coated bail mount works for vertical or horizontal mounting
- Recessed housing available in straight or fixed 15° with chrome trim ring
- Lumen Output 5,103\*
- IP67 rated for dust and water resistance