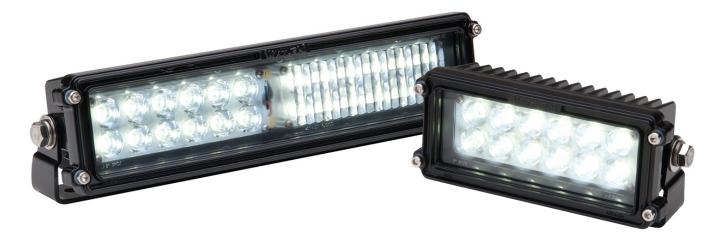

## Pioneer SlimLine™

All of the reliable, hardworking characteristics of the full sized Pioneer's in a more compact package.

| Product Option                                | Product Number |
|-----------------------------------------------|----------------|
| Pioneer Slimline™, 12V Spot, White Bail Mount | PSL1B          |
| Pioneer Slimline™, 12V Spot, Black Bail Mount | PSL1BB         |
| Pioneer Slimline™, 24V Spot, White Bail Mount | PSL1B4         |
| Pioneer Slimline™, 24V Spot, Black Bail Mount | PSL1B4B        |
| Pioneer Slimline™, 12V Dual, White Bail Mount | PSL2B          |
| Pioneer Slimline™, 12V Dual, Black Bail Mount | PSL2BB         |
| Pioneer Slimline™, 24V Dual, White Bail Mount | PSL2B4         |
| Pioneer Slimline™, 24V Dual, Black Bail Mount | PSL2B4B        |

## **Key Features**

- Rugged die-cast white or black powder coated housing
- Remarkably bright and rated to last thousands of hours with low amp draw
- Available in 12 or 24 V
- Interchange lenses as needed to create dynamic spot/flood combinations
- Powder coated bail mount works for vertical or horizontal mounting
- Recessed housing available in straight or fixed 15° with chrome trim ring
- Lumen Output 5,103\*
- IP67 rated for dust and water resistance