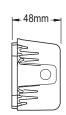

## Pioneer SlimLine™

All of the reliable, hardworking characteristics of the full sized Pioneer's in a more compact package.

| Product Option                                | Product Number |
|-----------------------------------------------|----------------|
| Pioneer Slimline™, 12V Spot, White Bail Mount | PSL1B          |
| Pioneer Slimline™, 12V Spot, Black Bail Mount | PSL1BB         |
| Pioneer Slimline™, 24V Spot, White Bail Mount | PSL1B4         |
| Pioneer Slimline™, 24V Spot, Black Bail Mount | PSL1B4B        |
| Pioneer Slimline™, 12V Dual, White Bail Mount | PSL2B          |
| Pioneer Slimline™, 12V Dual, Black Bail Mount | PSL2BB         |
| Pioneer Slimline™, 24V Dual, White Bail Mount | PSL2B4         |
| Pioneer Slimline™, 24V Dual, Black Bail Mount | PSL2B4B        |

## **Key Features**

- Rugged die-cast white or black powder coated housing
- Remarkably bright and rated to last thousands of hours with low amp draw
- Available in 12 or 24 V
- Interchange lenses as needed to create dynamic spot/flood combinations
- Powder coated bail mount works for vertical or horizontal mounting
- Recessed housing available in straight or fixed 15° with chrome trim ring
- Lumen Output 5,103\*
- IP67 rated for dust and water resistance