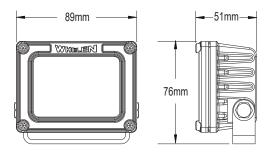

89mm

WhaleN (

\* Correct at time of printing

🗕 51mm —

Rugged enough to withstand the toughest of applications on off-road and utility vehicles, motorcycles, loaders and farm equipment. Small enough for mounting just about anywhere on your vehicle, still with the same Pioneer<sup>™</sup> bright performance.