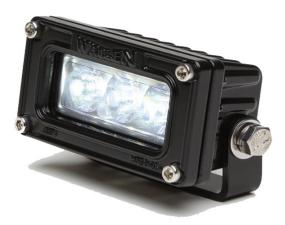

89mm

WhaleN (

\* Correct at time of printing

🗕 51mm —

Rugged enough to withstand the toughest of applications on off-road and utility vehicles, motorcycles, loaders and farm equipment. Small enough for mounting just about anywhere on your vehicle, still with the same Pioneer<sup>™</sup> bright performance.

## Key Features

- Three and six diode models
- Rugged, die-cast aluminium housing
- Solid-state electronics are rugged and reliable, built for the long haul
- Heavy-duty housing, electronics and mounting. No need for heavy-duty models
- 8° spotlight pattern, comes standard. Includes an additional 40° x 20° floodlight lens
- Optic lens changes easily via four screws in picture frame fixture
- Rated to last thousands of hours with exceptionally bright light
- Lumen Output 3 Diode: 1,566\* / 6 Diode: 2,552\*
- IP67 rated for dust and water resistance