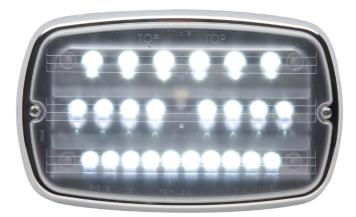

## M9 Series

With a unique lens shape and patented Linear-LED<sup>®</sup> designed reflector assembly, our M Series lightheads are completely illuminated for unmatched high intensity warning and low current consumption.

## Key Features

- Bright white scene lights with clear lens
- Super-LED® surface mount lightheads are instant on with no warm-up time
- TIR Optics
- Hard-coated lenses minimise environmental damage from sand, sun, salt, and road chemicals
- Surface mounted via two screws for simple installation