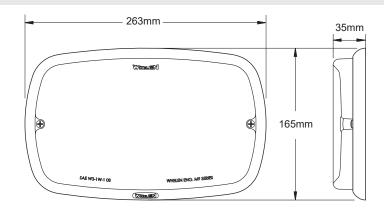

## ILLUMINATION

## M9 Series





With a unique lens shape and patented Linear-LED<sup>®</sup> designed reflector assembly, our M Series lightheads are completely illuminated for unmatched high intensity warning and low current consumption.

| Product Option       | Product Number |
|----------------------|----------------|
| M9, 12V, Scene Light | M9LZC          |
| M9, 24V, Scene Light | M9LZC24        |

Voltage Voltage Warranty SOLO™ o

## Key Features

- Bright white scene lights with clear lens
- Super-LED® surface mount lightheads are instant on with no warm-up time
- TIR Optics
- Hard-coated lenses minimise environmental damage from sand, sun, salt, and road chemicals
- Surface mounted via two screws for simple installation



Woodway Engineering Ltd Lower Road, Barnacle Coventry, CV7 9LD United Kingdom Tel: +44(0) 24 76 841750 Fax: +44(0) 24 76 621796 sales@woodwayengineering.com www.woodwayengineering.com