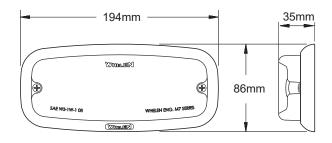

## ILLUMINATION

## M7 Series





With a unique lens shape and patented Linear-LED® designed reflector assembly, our M Series lightheads are completely illuminated for unmatched high intensity warning and low current consumption.

| Product Option       | Product Number |
|----------------------|----------------|
| M7, 12V, Scene Light | M7ZC           |
| M7, 24V, Scene Light | M7ZC24         |



## Key Features

- Bright white scene lights with clear lens
- Super-LED® surface mount lightheads are instant on with no warm-up time
- Hard-coated lenses minimise environmental damage from sand, sun, salt, and road chemicals
- Surface mounted via two screws for simple installation
- Linear-LED optics®





Woodway Engineering Ltd Lower Road, Barnade Coventry, CV7 9LD United Kingdom Tel: +44 (0) 24 76 841750 Fax: +44 (0) 24 76 621796 sales@woodwayengineering.com www.woodwayengineering.com