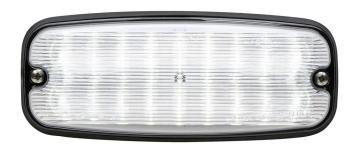

## M7 Series

With a unique lens shape and patented Linear-LED® designed reflector assembly, our M Series lightheads are completely illuminated for unmatched high intensity warning and low current consumption.

## Key Features

- Bright white scene lights with clear lens
- Super-LED® surface mount lightheads are instant on with no warm-up time
- Hard-coated lenses minimise environmental damage from sand, sun, salt, and road chemicals
- Surface mounted via two screws for simple installation
- Linear-LED optics®