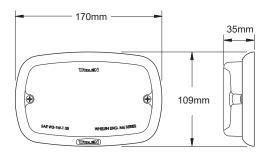

## Key Features

- Bright white scene lights with clear lens
- Super-LED® surface mount lightheads are instant on with no warm-up time
- TIR Optics
- Hard-coated lenses minimise environmental damage from sand, sun, salt, and road chemicals
- Surface mounted via two screws for simple installation