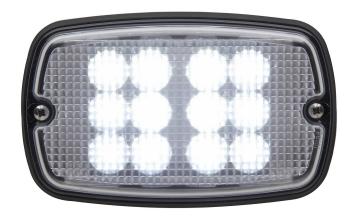

## M6 Series

With a unique lens shape and patented Linear-LED® designed reflector assembly, our M Series lightheads are completely illuminated for unmatched high intensity warning and low current consumption.

## Key Features

- Bright white scene lights with clear lens
- Super-LED® surface mount lightheads are instant on with no warm-up time
- TIR Optics
- Hard-coated lenses minimise environmental damage from sand, sun, salt, and road chemicals
- Surface mounted via two screws for simple installation