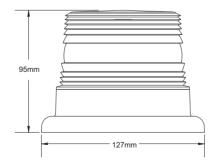

## L53 Series

The L53 Series beacons are available in multiple mounting options, with strong durability. The lower intensity L53 beacon is suited to multiple applications, and popular for on-site vehicles such as fork-lift trucks.