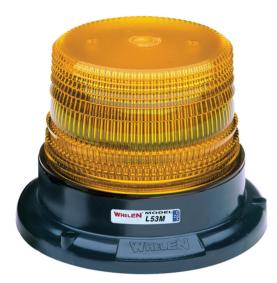

## L53 Series

The L53 Series beacons are available in multiple mounting options, with strong durability. The lower intensity L53 beacon is suited to multiple applications, and popular for on-site vehicles such as fork-lift trucks.

| Product Option         | Product Number |
|------------------------|----------------|
| Permanent Mount, Amber | L53AP          |
| Magnetic Mount, Amber  | L53AM          |