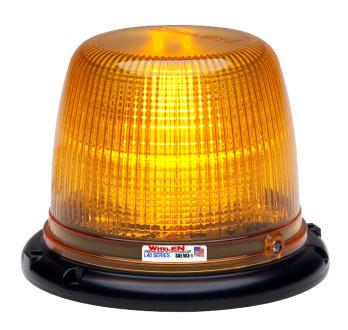

## L41 Series

The L41 Series utilises ultra-high intensity, Super-LED® technology to surpass strobe in strength and draws far less power. The versatile domes and solidstate electronics provide unrivalled reliability, rated for thousands of hours of use.

## **Key Features**

- Medium profile, smooth polycarbonate dome
- Cast aluminium powder coated base
- Full reverse polarity protection and 100% solid-state electronics
- Hard-coated domes minimise environmental damage from sand, sun, salt, and road chemicals
- Fully encapsulated for moisture, vibration, and corrosion resistance
- 25 total selectable flash patterns (including steady-burn)
- Rated for thousands of hours of use
- Virtually no RFI/EMI radiation
- Dual Voltage
- R65 models available