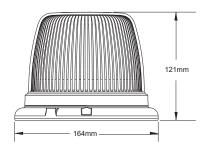

------------------|----------------|
| Permanent Mount        | L41*P          |
| Magnetic Mount         | L41*M          |
| Magnetic/Suction Mount | L41*V          |

Replace \* symbol in product number with letter indicating colour: A = Amber, B = Blue, C = Clear/White, R=Red

















## **Key Features**

- Medium profile, smooth polycarbonate dome
- Cast aluminium powder coated base
- Full reverse polarity protection and 100% solid-state electronics
- Hard-coated domes minimise environmental damage from sand, sun, salt, and road chemicals
- Fully encapsulated for moisture, vibration, and corrosion resistance
- 25 total selectable flash patterns (including steady-burn)
- Rated for thousands of hours of use
- Virtually no RFI/EMI radiation
- Dual Voltage
- R65 models available





Tel: +44 (0) 24 76 841750 Fax: +44 (0) 24 76 621796 sales@woodwayengineering.com www.woodwayengineering.com