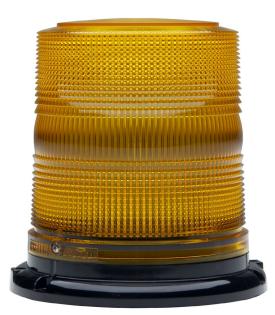

## L22 Series

These solid-state beacons resemble traditional strobe beacons, but with greater light output and lower amp draw. The Super-LED<sup>®</sup> technology rivals strobe in power and has a rated life exceeding comparable flash tubes by more than 50:1.

## Key Features

- High or low dome models available
- Polycarbonate base
- Full reverse polarity protection
- 100% solid-state electronics
- Hard-coated domes minimise environmental damage from sand, sun, salt, and road chemicals
- Fully encapsulated for moisture, vibration, and corrosion resistance
- SmartLED<sup>®</sup> beacon design
- Available in combo, magnetic, or magnetic/suction mount models
- Combo mount includes permanent mount and pipe mount in one
- Rated for thousands of hours of use