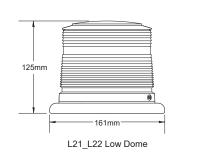

## Key Features

- High or low dome models available
- Polycarbonate base
- Full reverse polarity protection
- 100% solid-state electronics
- Hard-coated domes minimise environmental damage from sand, sun, salt, and road chemicals
- Fully encapsulated for moisture, vibration, and corrosion resistance
- SmartLED<sup>®</sup> beacon design
- Available in combo, magnetic, or magnetic/suction mount models
- Combo mount includes permanent mount and pipe mount in one
- Rated for thousands of hours of use