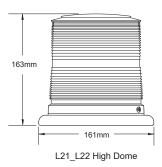

## Key Features

- High or low dome models available
- Polycarbonate base
- Full reverse polarity protection
- 100% solid-state electronics
- Hard-coated domes minimise environmental damage from sand, sun, salt, and road chemicals
- Fully encapsulated for moisture, vibration, and corrosion resistance
- SmartLED<sup>®</sup> beacon design
- Available in combo, magnetic, or magnetic/suction mount models
- Combo mount includes permanent mount and pipe mount in one
- Rated for thousands of hours of use