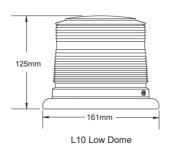

## L10 Series

Providing high performance light output and powerful, long life reliability, the L10 Series features Whelen's advanced Super-LED® technology.

| Product Option                  | Product Number |
|---------------------------------|----------------|
| 12V, High Dome, Permanent Mount | L10H*P         |
| 12V, High Dome, Magnetic Mount  | L10H*M         |
| 12V, Low Dome, Permanent Mount  | L10L*P         |
| 12V, Low Dome, Magnetic Mount   | L10L*M         |
| 24V, High Dome, Permanent Mount | L10H*P4        |
| 24V, Low Dome, Permanent Mount  | L10L*P4        |

## **Key Features**

- High or low dome models
- Polycarbonate base
- Full reverse polarity protection
- 100% solid-state electronics
- Conformal coated electronics
- Hard-coated domes minimise environmental damage from sand, sun, salt, and road chemicals
- 18 available Scan-Lock™ flash patterns
- Available in permanent and magnetic models
- Rated for thousands of hours of use