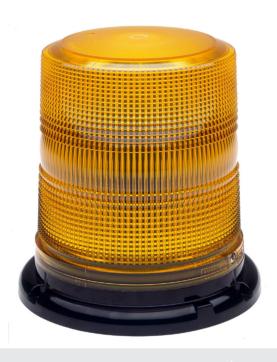

## L10 Series

Providing high performance light output and powerful, long life reliability, the L10 Series features Whelen's advanced Super-LED® technology.

| Product Option                  | Product Number |
|---------------------------------|----------------|
| 12V, High Dome, Permanent Mount | L10H*P         |
| 12V, High Dome, Magnetic Mount  | L10H*M         |
| 12V, Low Dome, Permanent Mount  | L10L*P         |
| 12V, Low Dome, Magnetic Mount   | L10L*M         |
| 24V, High Dome, Permanent Mount | L10H*P4        |
| 24V, Low Dome, Permanent Mount  | L10L*P4        |

## **Key Features**

- High or low dome models
- Polycarbonate base
- Full reverse polarity protection
- 100% solid-state electronics
- Conformal coated electronics
- Hard-coated domes minimise environmental damage from sand, sun, salt, and road chemicals
- 18 available Scan-Lock™ flash patterns
- Available in permanent and magnetic models
- Rated for thousands of hours of use