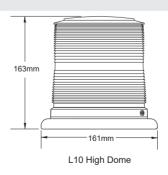

## L10 Series

Providing high performance light output and powerful, long life reliability, the L10 Series features Whelen's advanced Super-LED® technology.

| Product Option                  | Product Number |
|---------------------------------|----------------|
| 12V, High Dome, Permanent Mount | L10H*P         |
| 12V, High Dome, Magnetic Mount  | L10H*M         |
| 12V, Low Dome, Permanent Mount  | L10L*P         |
| 12V, Low Dome, Magnetic Mount   | L10L*M         |
| 24V, High Dome, Permanent Mount | L10H*P4        |
| 24V, Low Dome, Permanent Mount  | L10L*P4        |

## **Key Features**

- High or low dome models
- Polycarbonate base
- Full reverse polarity protection
- 100% solid-state electronics
- Conformal coated electronics
- Hard-coated domes minimise environmental damage from sand, sun, salt, and road chemicals
- 18 available Scan-Lock™ flash patterns
- Available in permanent and magnetic models
- Rated for thousands of hours of use