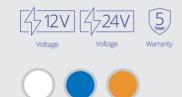

## L10 Series

Providing high performance light output and powerful, long life reliability, the L10 Series features Whelen's advanced Super-LED® technology.

| Product Option                  | Product Number |
|---------------------------------|----------------|
| 12V, High Dome, Permanent Mount | L10H*P         |
| 12V, High Dome, Magnetic Mount  | L10H*M         |
| 12V, Low Dome, Permanent Mount  | L10L*P         |
| 12V, Low Dome, Magnetic Mount   | L10L*M         |
| 24V, High Dome, Permanent Mount | L10H*P4        |
| 24V, Low Dome, Permanent Mount  | L10L*P4        |

Replace \* symbol in product number with letter indicating colour: A = Amber, B = Blue, C = Clear/White