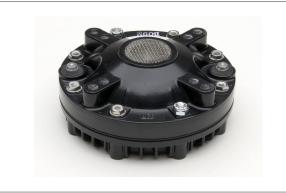

## SD210

Replacement speaker driver for use with Whelen® siren systems.

#### **Key Features**

- Replacement speaker drivers for SD210RX and SD210R.
- 100-Watt output.

### **Model Numbers**

| Product Name | Product Number    | Description                                                                                                                                    |
|--------------|-------------------|------------------------------------------------------------------------------------------------------------------------------------------------|
| SD210        | SD210RX<br>SD210R | Speaker driver without thread. Applications: SA315P Speaker.<br>Speaker driver with thread. Applications: UST, Project A Flex and<br>SA340STS. |