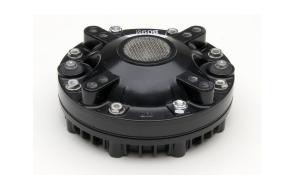

## SIRENS AND SPEAKERS

SD210 WHE

Replacement speaker driver for use with Whelen® siren systems.

## **Key Features**

- Replacement speaker drivers for SD210RX and SD210R.
- 100-Watt output.

## **Model Numbers**

| Product Name | Product Number    | Description                                                                                                                            |
|--------------|-------------------|----------------------------------------------------------------------------------------------------------------------------------------|
| SD210        | SD210RX<br>SD210R | Speaker driver without thread. Applications: SA315P Speaker.<br>Speaker driver with thread. Applications: Project A Flex and SA340STS. |