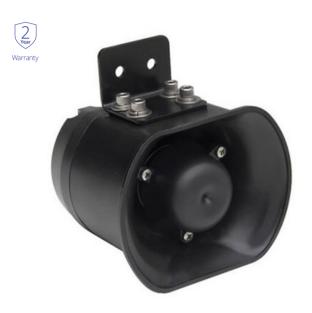

## WHELEN

An economical 30 watt combination amplifier and speaker, featuring hands-free operation, multiple Scan-Lock<sup>™</sup> warning tones, and air horn override capability, weighing only 1.2kg. Designed for an easy installation in emergency service vehicles that have limited space, or do not require a 100W siren system.

## Key Features

- Combination siren and speaker
- Four modes of operation
- Hands free enabled
- Option for two sirens to be synchronised together
- Supplied with two way 'L' mounting bracket
- Compact housing with water resistant connectors