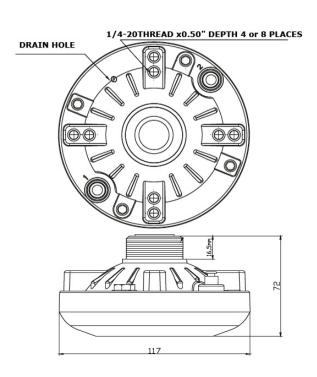

## WD-101 Speaker Driver

Woodway's WD-101 is a high-performance 100-watt speaker driver, engineered for use in emergency vehicle siren systems. An evolution of Woodway's WD-100, the WD-101 features enhanced thermal management for improved durability and longevity. With a robust, compact design, it integrates seamlessly with the Woodway UST series, ensuring clear and reliable warning tones in critical situations. The WD-101 maintains the same specifications and compatibility as its predecessor, making it a trusted choice for emergency services.

## Key Features

- 100-watt power handling for high-intelligibility warning tones
- Improved heat resistance for enhanced durability
- Compatible with Woodway UST series siren systems
- Normal impedance: 11  $\Omega$
- DC resistance: 4.1 Ω
- Compact, high-performance design for emergency vehicle applications
- Compatible with Woodway's UST series, and included as part of the full UST Kit.
- 3-year warranty