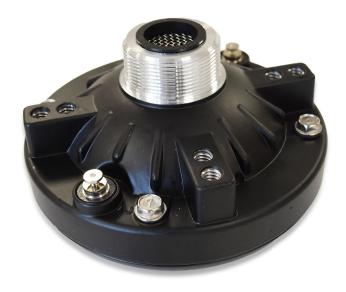

## WD-101 Speaker Driver

Woodway's WD-101 is a high-performance 100-watt speaker driver, engineered for use in emergency vehicle siren systems. An evolution of Woodway's WD-100, the WD-101 features enhanced thermal management for improved durability and longevity. With a robust, compact design, it integrates seamlessly with the Woodway UST series, ensuring clear and reliable warning tones in critical situations. The WD-101 maintains the same specifications and compatibility as its predecessor, making it a trusted choice for emergency services.

## Key Features

- 100-watt power handling for high-intelligibility warning tones
- Improved heat resistance for enhanced durability
- Compatible with Woodway UST series siren systems
- Normal impedance: 11  $\Omega$
- DC resistance: 4.1 Ω
- Compact, high-performance design for emergency vehicle applications
- Compatible with Woodway's UST series, and included as part of the full UST Kit.
- 3-year warranty