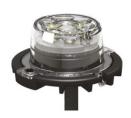

## Vertex™ Series

This small LED is perfect for when size and intensity are crucial. Due to its small size, it can be surface mounted to anywhere on the outside of a vehicle.

Replace \* symbol in product number with letter indicating colour: A = Amber, B = Blue, C = White, R = Red, G = Green; Split Colours: D = Red/White, E = Blue/White, F = Amber/White, H = Green/White, J = Blue/Red, K = Red/Amber, L = Red/Green, M = Blue/Amber

## Key Features

- Split colour enabled
- Scan-Lock™ flash patterns
- Self-contained unit, with in-line combination lamp
- Simple installation
- Hard-coated lenses
- Clear outer lens, colour LEDs
- Available with smoked lenses
- Designed to mount in composite headlight or taillight
- Can be mounted vertically or horizontally via two screws
- Surface mount options allow for exterior mounting
- VTX609 Series available in 24V as a single colour