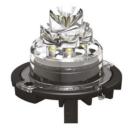

## Vertex™ Series

This small LED is perfect for when size and intensity are crucial. Due to its small size, it can be surface mounted to anywhere on the outside of a vehicle.

Replace \* symbol in product number with letter indicating colour: A = Amber, B = Blue, C = White, R = Red, G = Green; Split Colours: D = Red/White, E = Blue/White, F = Amber/White, H = Green/White, J = Blue/Red, K = Red/Amber, L = Red/Green, M = Blue/Amber

## Key Features

- Split colour enabled
- Scan-Lock™ flash patterns
- Self-contained unit, with in-line combination lamp
- Simple installation
- Hard-coated lenses
- Clear outer lens, colour LEDs
- Available with smoked lenses
- Designed to mount in composite headlight or taillight
- Can be mounted vertically or horizontally via two screws
- Surface mount options allow for exterior mounting
- VTX609 Series available in 24V as a single colour