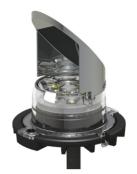

## Vertex™ Series

This small LED is perfect for when size and intensity are crucial. Due to its small size, it can be surface mounted to anywhere on the outside of a vehicle.

Replace \* symbol in product number with letter indicating colour: A = Amber, B = Blue, C = White, R = Red, G = Green; Split Colours: D = Red/White, E = Blue/White, F = Amber/White, H = Green/White, J = Blue/Red, K = Red/Amber, L = Red/Green, M = Blue/Amber

## Key Features

- Split colour enabled
- Scan-Lock™ flash patterns
- Self-contained unit, with in-line combination lamp
- Simple installation
- Hard-coated lenses
- Clear outer lens, colour LEDs
- Available with smoked lenses
- Designed to mount in composite headlight or taillight
- Can be mounted vertically or horizontally via two screws
- Surface mount options allow for exterior mounting
- VTX609 Series available in 24V as a single colour