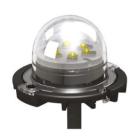

## Vertex™ Series

This small LED is perfect for when size and intensity are crucial. Due to its small size, it can be surface mounted to anywhere on the outside of a vehicle.

Replace \* symbol in product number with letter indicating colour: A = Amber, B = Blue, C = White, R = Red, G = Green; Split Colours: D = Red/White, E = Blue/White, F = Amber/White, H = Green/White, J = Blue/Red, K = Red/Amber, L = Red/Green, M = Blue/Amber

## Key Features

- Split colour enabled
- Scan-Lock™ flash patterns
- Self-contained unit, with in-line combination lamp
- Simple installation
- Hard-coated lenses
- Clear outer lens, colour LEDs
- Available with smoked lenses
- Designed to mount in composite headlight or taillight
- Can be mounted vertically or horizontally via two screws
- Surface mount options allow for exterior mounting
- VTX609 Series available in 24V as a single colour