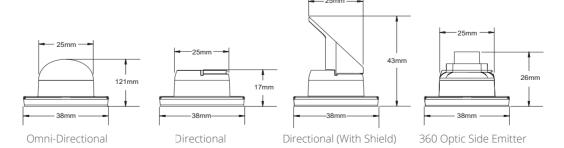

## Key Features

- Split colour enabled
- Scan-Lock™ flash patterns
- Self-contained unit, with in-line combination lamp
- Simple installation
- Hard-coated lenses
- Clear outer lens, colour LEDs
- Available with smoked lenses
- Designed to mount in composite headlight or taillight
- Can be mounted vertically or horizontally via two screws
- Surface mount options allow for exterior mounting
- VTX609 Series available in 24V as a single colour