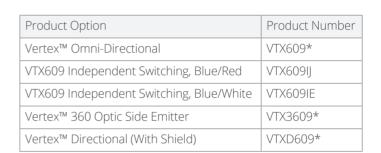

## Vertex™ Series

This small LED is perfect for when size and intensity are crucial. Due to its small size, it can be surface mounted to anywhere on the outside of a vehicle.

Replace \* symbol in product number with letter indicating colour: A = Amber, B = Blue, C = White, R = Red, G = Green; Split Colours: D = Red/White, E = Blue/White, F = Amber/White, H = Green/White, J = Blue/Red, K = Red/Amber, L = Red/Green, M = Blue/Amber