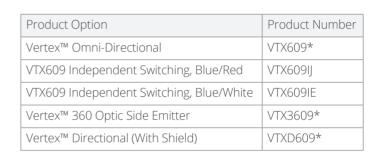

## Vertex™ Series

This small LED is perfect for when size and intensity are crucial. Due to its small size, it can be surface mounted to anywhere on the outside of a vehicle.

Replace \* symbol in product number with letter indicating colour: A = Amber, B = Blue, C = White, R = Red, G = Green; Split Colours: D = Red/White, E = Blue/White, F = Amber/White, H = Green/White, J = Blue/Red, K = Red/Amber, L = Red/Green, M = Blue/Amber

## Key Features

- Split colour enabled
- Scan-Lock™ flash patterns
- Self-contained unit, with in-line combination lamp
- Simple installation
- Hard-coated lenses
- Clear outer lens, colour LEDs
- Available with smoked lenses
- Designed to mount in composite headlight or taillight
- Can be mounted vertically or horizontally via two screws
- Surface mount options allow for exterior mounting
- VTX609 Series available in 24V as a single colour