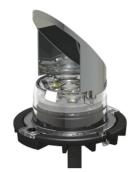

## Vertex™ Series

This small LED is perfect for when size and intensity are crucial. Due to its small size, it can be surface mounted to anywhere on the outside of a vehicle.

Replace \* symbol in product number with letter indicating colour: A = Amber, B = Blue, C = White, R = Red, G = Green; Split Colours: D = Red/White, E = Blue/White, F = Amber/White, H = Green/White, J = Blue/Red, K = Red/Amber, L = Red/Green, M = Blue/Amber

## Key Features

- Split colour enabled
- Scan-Lock™ flash patterns
- Self-contained unit, with in-line combination lamp
- Simple installation
- Hard-coated lenses
- Clear outer lens, colour LEDs
- Available with smoked lenses
- Designed to mount in composite headlight or taillight
- Can be mounted vertically or horizontally via two screws
- Surface mount options allow for exterior mounting
- VTX609 Series available in 24V as a single colour