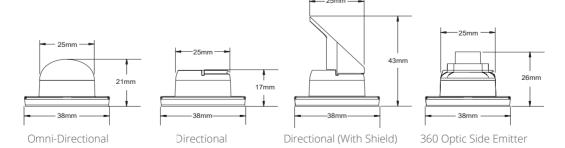

## Key Features

- Split colour enabled
- Scan-Lock™ flash patterns
- Self-contained unit, with in-line combination lamp
- Simple installation
- Hard-coated lenses
- Clear outer lens, colour LEDs
- Available with smoked lenses
- Designed to mount in composite headlight or taillight
- Can be mounted vertically or horizontally via two screws
- Surface mount options allow for exterior mounting
- VTX609 Series available in 24V as a single colour