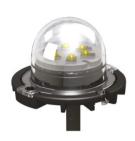

## Vertex™ Series

This small LED is perfect for when size and intensity are crucial. Due to its small size, it can be surface mounted to anywhere on the outside of a vehicle.

Replace \* symbol in product number with letter indicating colour: A = Amber, B = Blue, C = White, R = Red, G = Green; Split Colours: D = Red/White, E = Blue/White, F = Amber/White, H = Green/White, J = Blue/Red, K = Red/Amber, L = Red/Green, M = Blue/Amber

## Key Features

- Split colour enabled
- Scan-Lock™ flash patterns
- Self-contained unit, with in-line combination lamp
- Simple installation
- Hard-coated lenses
- Clear outer lens, colour LEDs
- Available with smoked lenses
- Designed to mount in composite headlight or taillight
- Can be mounted vertically or horizontally via two screws
- Surface mount options allow for exterior mounting
- VTX609 Series available in 24V as a single colour