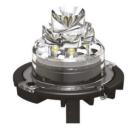

## Vertex™ Series

This small LED is perfect for when size and intensity are crucial. Due to its small size, it can be surface mounted to anywhere on the outside of a vehicle.

Replace \* symbol in product number with letter indicating colour: A = Amber, B = Blue, C = White, R = Red, G = Green; Split Colours: D = Red/White, E = Blue/White, F = Amber/White, H = Green/White, J = Blue/Red, K = Red/Amber, L = Red/Green, M = Blue/Amber

## Key Features

- Split colour enabled
- Scan-Lock™ flash patterns
- Self-contained unit, with in-line combination lamp
- Simple installation
- Hard-coated lenses
- Clear outer lens, colour LEDs
- Available with smoked lenses
- Designed to mount in composite headlight or taillight
- Can be mounted vertically or horizontally via two screws
- Surface mount options allow for exterior mounting
- VTX609 Series available in 24V as a single colour