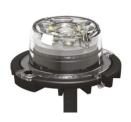

## Vertex™ Series

This small LED is perfect for when size and intensity are crucial. Due to its small size, it can be surface mounted to anywhere on the outside of a vehicle.

Replace \* symbol in product number with letter indicating colour: A = Amber, B = Blue, C = White, R = Red, G = Green; Split Colours: D = Red/White, E = Blue/White, F = Amber/White, H = Green/White, J = Blue/Red, K = Red/Amber, L = Red/Green, M = Blue/Amber

## Key Features

- Split colour enabled
- Scan-Lock™ flash patterns
- Self-contained unit, with in-line combination lamp
- Simple installation
- Hard-coated lenses
- Clear outer lens, colour LEDs
- Available with smoked lenses
- Designed to mount in composite headlight or taillight
- Can be mounted vertically or horizontally via two screws
- Surface mount options allow for exterior mounting
- VTX609 Series available in 24V as a single colour