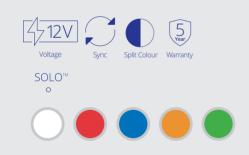

## Vertex™ Series

This small LED is perfect for when size and intensity are crucial. Due to its small size, it can be surface mounted to anywhere on the outside of a vehicle.

Replace \* symbol in product number with letter indicating colour: A = Amber, B = Blue, C = White, R = Red, G = Green; Split Colours: D = Red/White, E = Blue/White, F = Amber/White, H = Green/White, J = Blue/Red, K = Red/Amber, L = Red/Green, M = Blue/Amber

## Key Features

- Split colour enabled
- Scan-Lock™ flash patterns
- Self-contained unit, with in-line combination lamp
- Simple installation
- Hard-coated lenses
- Clear outer lens, colour LEDs
- Available with smoked lenses
- Designed to mount in composite headlight or taillight
- Can be mounted vertically or horizontally via two screws
- Surface mount options allow for exterior mounting
- VTX609 Series available in 24V as a single colour