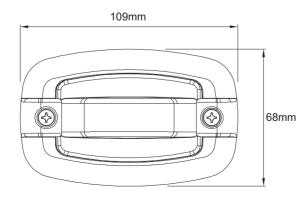

## V23™ Series

A compact combination of warning, flood/alley and ground illumination lighting, all accomplished within three panes of light utilising Whelen's latest technology.

| Product Option                          | Product Number |
|-----------------------------------------|----------------|
| V23™ Black Flange                       | V23*TPB        |
| V23™ Chrome Flange                      | V23*TPC        |
| V23™ Angled Surface Mount Housing Black | V23P20B        |
| V23™ Pedestal Mount Kit Black           | V23PEDB        |