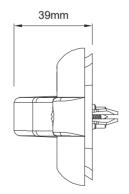

## V23™ Series

A compact combination of warning, flood/alley and ground illumination lighting, all accomplished within three panes of light utilising Whelen's latest technology.

| Product Option                          | Product Number |
|-----------------------------------------|----------------|
| V23™ Black Flange                       | V23*TPB        |
| V23™ Chrome Flange                      | V23*TPC        |
| V23™ Angled Surface Mount Housing Black | V23P20B        |
| V23™ Pedestal Mount Kit Black           | V23PEDB        |