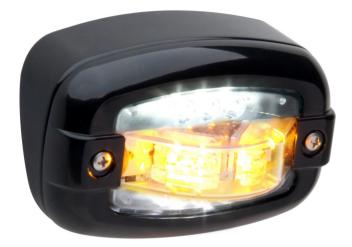

## V23™ Series

A compact combination of warning, flood/alley and ground illumination lighting, all accomplished within three panes of light utilising Whelen's latest technology.

| Product Option                          | Product Number |
|-----------------------------------------|----------------|
| V23™ Black Flange                       | V23*TPB        |
| V23™ Chrome Flange                      | V23*TPC        |
| V23™ Angled Surface Mount Housing Black | V23P20B        |
| V23™ Pedestal Mount Kit Black           | V23PEDB        |

## Key Features

- Scan-Lock™ flash patterns
- 3-in-one compact combination light for warning, flood/alley and ground illumination
- Hard-coated lenses
- Available with smoked lenses
- Includes surface mount flange in Chrome or Black
- Options include an angled flange and a pedestal mount for adaptability