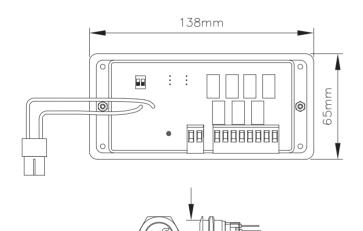

V122

- Single switch operation
- Tri-coloured (blue, red and green) back-lit button
- Auto sleep-mode enabled when not in use for 30 seconds
- Includes easy to install Uni-Link relay board
- 6 x 5 amp outputs with maximum load of 15 amps
- Board only options
- Also available in as part of a kit with the HHS for extended functionality see HHS Series product page for further information