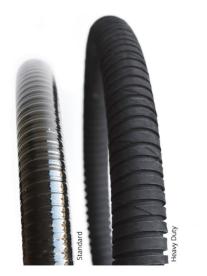

| Product Option                | Product Number |
|-------------------------------|----------------|
| UST Kit, Heavy Duty Hose      | UST-HD         |
| UST Kit, Standard Hose        | UST-SD         |
| UST Mini Kit, Heavy Duty Hose | UST-MINI-HD    |
| UST Mini Kit, Standard Hose   | UST-MINI-SD    |

## **Key Features**

- Full UST kit includes Whelen SD210R speaker
- Rubber tubing and aluminium flare tube
- Standard or Heavy Duty hose options
- Standard or Mini tube options
- 100-watt speaker compatibility