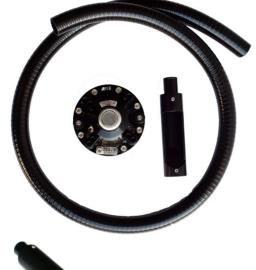

| Product Option                | Product Number |
|-------------------------------|----------------|
| UST Kit, Heavy Duty Hose      | UST-HD         |
| UST Kit, Standard Hose        | UST-SD         |
| UST Mini Kit, Heavy Duty Hose | UST-MINI-HD    |
| UST Mini Kit, Standard Hose   | UST-MINI-SD    |

## **Key Features**

- Full UST kit includes Whelen SD210R speaker
- Rubber tubing and aluminium flare tube
- Standard or Heavy Duty hose options
- Standard or Mini tube options
- 100-watt speaker compatibility