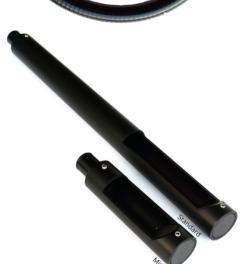

## **UST Series**

Woodway Engineering Ltd Lower Road, Barnacle Coventry, CV7 9LD United Kingdom Tel: +44 (0) 24 76 841750 Fax: +44 (0) 24 76 621796 sales@woodwayengineering.com www.woodwayengineering.com The UST has been specifically designed for minimal space, and for smaller engine bays as car engines continue to become more compact than ever. The ultra-compact mini UST comes with modified slot and improved sound levels.

## **Key Features**

- Full UST kit includes Whelen SD210R speaker
- Rubber tubing and aluminium flare tube
- Standard or Heavy Duty hose options
- Standard or Mini tube options
- 100-watt speaker compatibility