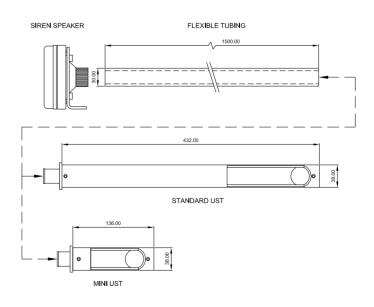

## **UST Series**

Woodway Engineering Ltd Lower Road, Barnacle Coventry, CV7 9LD United Kingdom Tel: +44 (0) 24 76 841750 Fax: +44 (0) 24 76 621796 sales@woodwayengineering.com www.woodwayengineering.com The UST has been specifically designed for minimal space, and for smaller engine bays as car engines continue to become more compact than ever. The ultra-compact mini UST comes with modified slot and improved sound levels.

## **Key Features**

- Full UST kit includes Whelen SD210R speaker
- Rubber tubing and aluminium flare tube
- Standard or Heavy Duty hose options
- Standard or Mini tube options
- 100-watt speaker compatibility