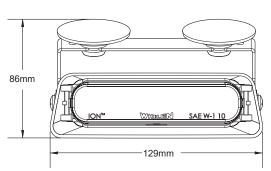

## Key Features

- Compact full feature Super-LED® dash light
- Split colour enabled
- Single and split colour Scan-Lock™ flash patterns
- Fully encapsulated electronics are moisture and vibration resistant
- 10' straight cord with cigar plug with function switches
- Includes polycarbonate integral hood with bail bracket and two suction cups