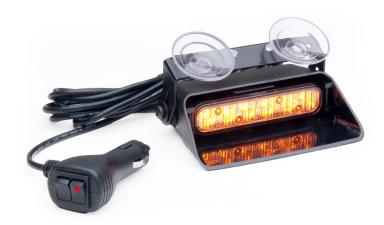

## Spitfire ION™

A super-tough, low profile dash light packed with power and performance. The Spitfire ION™ is built for highly concentrated light spread and easily transferable from vehicle to vehicle.

## Key Features

- Compact full feature Super-LED® dash light
- Split colour enabled
- Single and split colour Scan-Lock™ flash patterns
- Fully encapsulated electronics are moisture and vibration resistant
- 10' straight cord with cigar plug with function switches
- Includes polycarbonate integral hood with bail bracket and two suction cups