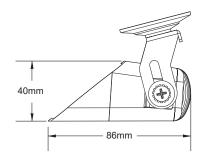

## Key Features

- Compact full feature Super-LED® dash light
- Split colour enabled
- Single and split colour Scan-Lock™ flash patterns
- Fully encapsulated electronics are moisture and vibration resistant
- 10' straight cord with cigar plug with function switches
- Includes polycarbonate integral hood with bail bracket and two suction cups