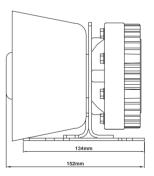

## SA340STS

## WHELEN

Short, round, aluminium high efficiency speaker flare adaptable for engine bay, bumper and lightbar installations. Ideal for covert and motorcycle applications at only 3.5kg.

## Key Features

- Low profile, heavy duty structural aluminium housing
- Able to be mounted virtually any distance from the horn
- 100-Watt Speaker

| Product Option         | Product Number |
|------------------------|----------------|
| SA340STS Siren Speaker | SA340STS       |