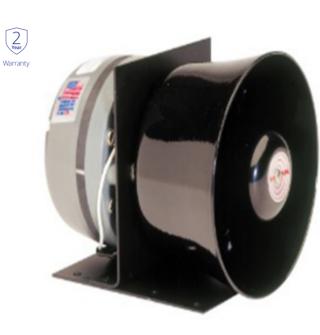

## SA340STS

## WHELEN

Short, round, aluminium high efficiency speaker flare adaptable for engine bay, bumper and lightbar installations. Ideal for covert and motorcycle applications at only 3.5kg.

## Key Features

- Low profile, heavy duty structural aluminium housing
- Able to be mounted virtually any distance from the horn
- 100-Watt Speaker

| Product Option         | Product Number |
|------------------------|----------------|
| SA340STS Siren Speaker | SA340STS       |