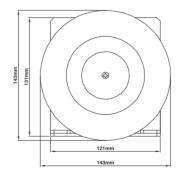

## SA340STS

## WHELEN

Short, round, aluminium high efficiency speaker flare adaptable for engine bay, bumper and lightbar installations. Ideal for covert and motorcycle applications at only 3.5kg.

## Key Features

- Low profile, heavy duty structural aluminium housing
- Able to be mounted virtually any distance from the horn
- 100-Watt Speaker

| Product Option         | Product Number |
|------------------------|----------------|
| SA340STS Siren Speaker | SA340STS       |