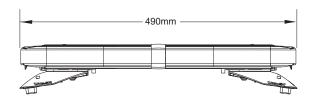

## Mini Legacy® Series

A smaller version of the high-performance Legacy®, designed for special applications. With multiple mounting options, the Mini Legacy® is built for versatility and reliability.

## Key Features

- Advanced Thermal Design improves LED performance during extended use
- Aluminium top and extruded aluminium platform to maximise protection
- Centre dividers with liquid injection moulded seals protect internal components from water
- Hard-coated domes minimise environmental damage
- Clear or smoked domes
- Permanent, magnetic and vacuum mount options available
- Permanent mount features low profile mounting kit
- Fully customisable including lightheads, alleys and take-downs