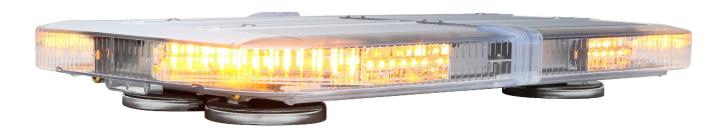

## Mini Legacy® Series

A smaller version of the high-performance Legacy®, designed for special applications. With multiple mounting options, the Mini Legacy® is built for versatility and reliability.

## Key Features

- Advanced Thermal Design improves LED performance during extended use
- Aluminium top and extruded aluminium platform to maximise protection
- Centre dividers with liquid injection moulded seals protect internal components from water
- Hard-coated domes minimise environmental damage
- Clear or smoked domes
- Permanent, magnetic and vacuum mount options available
- Permanent mount features low profile mounting kit
- Fully customisable including lightheads, alleys and take-downs