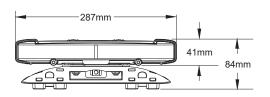

## Mini Legacy® Series

A smaller version of the high-performance Legacy®, designed for special applications. With multiple mounting options, the Mini Legacy® is built for versatility and reliability.

## Key Features

- Advanced Thermal Design improves LED performance during extended use
- Aluminium top and extruded aluminium platform to maximise protection
- Centre dividers with liquid injection moulded seals protect internal components from water
- Hard-coated domes minimise environmental damage
- Clear or smoked domes
- Permanent, magnetic and vacuum mount options available
- Permanent mount features low profile mounting kit
- Fully customisable including lightheads, alleys and take-downs