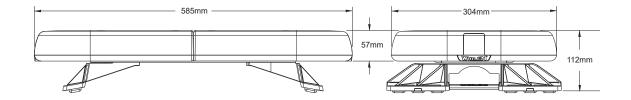

## Mini Justice® Series

Whelen's Mini Justice® is a compact version of the high performance, low-profile lightbar with the latest Linear Super-LED® technology.

## Key Features

- Advanced Thermal Design improves LED performance during extended use
- Extruded aluminium platform and polycarbonate base
- Easy to service and upgrade
- Hard-coated domes minimise environmental damage
- Clear, smoked or coloured domes
- Linear Super-LED® technology
- Permanent, magnetic and vacuum mount options available
- Fully customisable including lightheads, alleys and take-downs
- R65 configurations available