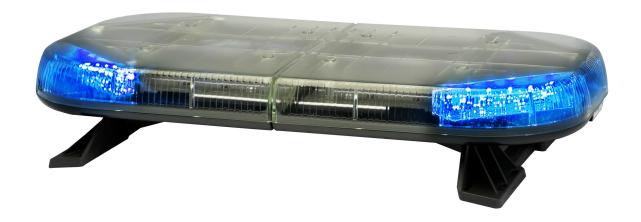

## Mini Justice® Series

Whelen's Mini Justice® is a compact version of the high performance, low-profile lightbar with the latest Linear Super-LED® technology.

## Key Features

- Advanced Thermal Design improves LED performance during extended use
- Extruded aluminium platform and polycarbonate base
- Easy to service and upgrade
- Hard-coated domes minimise environmental damage
- Clear, smoked or coloured domes
- Linear Super-LED® technology
- Permanent, magnetic and vacuum mount options available
- Fully customisable including lightheads, alleys and take-downs
- R65 configurations available