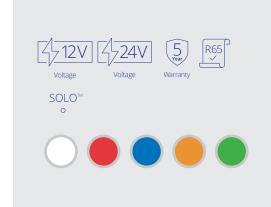

## Key Features

- Advanced Thermal Design improves LED performance during extended use
- Extruded aluminium platform and polycarbonate base
- Easy to service and upgrade
- Hard-coated domes minimise environmental damage
- Clear, smoked or coloured domes
- Linear Super-LED® technology
- Permanent, magnetic and vacuum mount options available
- Fully customisable including lightheads, alleys and take-downs
- R65 configurations available