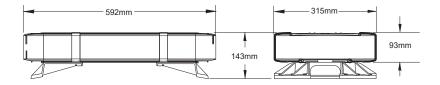

## Mini Freedom® IV Series

A compact but powerful lightbar, with Linear Super-LED® technology and extruded aluminium platform. Like the standard Freedom® IV, the mini is durable and reliable with multiple mounting options.

## **Key Features**

- Linear Super-LED® technology
- Advanced Thermal Design improves LED performance during extended use
- Aluminium tops and extruded aluminium platforms maximise protection
- Centre dividers with liquid injection moulded seals protect internal components from water
- Hard-coated domes minimise environmental damage
- Clear, smoked or coloured domes
- Permanent, magnetic and vacuum mount options available
- Fully customisable including lightheads, alleys and take-downs
- R65 configurations available