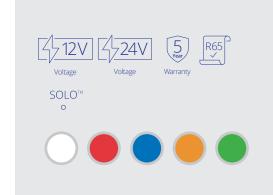

## **Key Features**

- Linear Super-LED® technology
- Advanced Thermal Design improves LED performance during extended use
- Aluminium tops and extruded aluminium platforms maximise protection
- Centre dividers with liquid injection moulded seals protect internal components from water
- Hard-coated domes minimise environmental damage
- Clear, smoked or coloured domes
- Permanent, magnetic and vacuum mount options available
- Fully customisable including lightheads, alleys and take-downs
- R65 configurations available