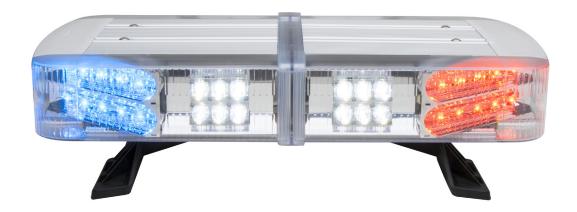

## Mini Freedom® IV Series

A compact but powerful lightbar, with Linear Super-LED® technology and extruded aluminium platform. Like the standard Freedom® IV, the mini is durable and reliable with multiple mounting options.

## **Key Features**

- Linear Super-LED® technology
- Advanced Thermal Design improves LED performance during extended use
- Aluminium tops and extruded aluminium platforms maximise protection
- Centre dividers with liquid injection moulded seals protect internal components from water
- Hard-coated domes minimise environmental damage
- Clear, smoked or coloured domes
- Permanent, magnetic and vacuum mount options available
- Fully customisable including lightheads, alleys and take-downs
- R65 configurations available