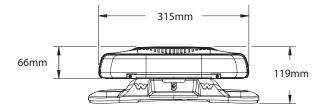

## LIGHTBARS

## Mini Cenator™ Series





A compact version of the new Cenator® Series. A much brighter, low profile, economical lightbar delivering higher intensity and more consistent colours.



## **Key Features**

- Advanced Thermal Design improves LED performance during extended use
- Extruded aluminium platform
- Hard-coated domes minimise environmental damage
- Easy to service and upgrade
- Clear or smoked outer domes
- Permanent, magnetic and vacuum mount options available
- Fully customisable including lightheads, alleys and take-downs
- R65 configurations available







Tel: +44 (0) 24 76 841750 Fax: +44 (0) 24 76 621796 sales@woodwayengineering.com www.woodwayengineering.com