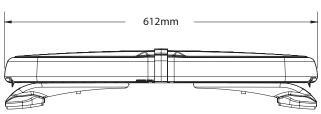

## LIGHTBARS

## Mini Cenator™ Series





A compact version of the new Cenator® Series. A much brighter, low profile, economical lightbar delivering higher intensity and more consistent colours.



## **Key Features**

- Advanced Thermal Design improves LED performance during extended use
- Extruded aluminium platform
- Hard-coated domes minimise environmental damage
- Easy to service and upgrade
- Clear or smoked outer domes
- Permanent, magnetic and vacuum mount options available
- Fully customisable including lightheads, alleys and take-downs
- R65 configurations available







Tel: +44 (0) 24 76 841750 Fax: +44 (0) 24 76 621796 sales@woodwayengineering.com www.woodwayengineering.com