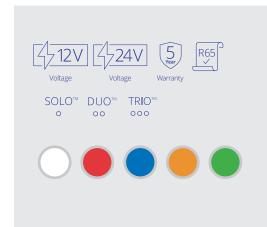

## **Key Features**

- Advanced Thermal Design improves LED performance during extended use
- Extruded aluminium platform
- Hard-coated domes minimise environmental damage
- Easy to service and upgrade
- Clear or smoked outer domes
- Permanent, magnetic and vacuum mount options available
- Fully customisable including lightheads, alleys and take-downs
- R65 configurations available