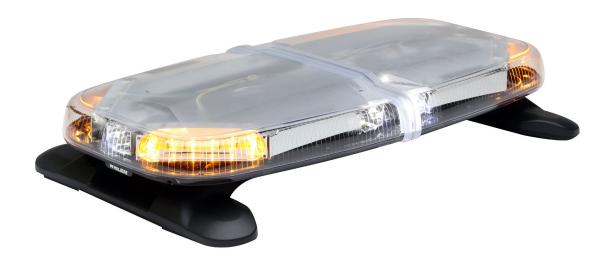

## Mini Cenator™ Series

A compact version of the new Cenator® Series. A much brighter, low profile, economical lightbar delivering higher intensity and more consistent colours.

## **Key Features**

- Advanced Thermal Design improves LED performance during extended use
- Extruded aluminium platform
- Hard-coated domes minimise environmental damage
- Easy to service and upgrade
- Clear or smoked outer domes
- Permanent, magnetic and vacuum mount options available
- Fully customisable including lightheads, alleys and take-downs
- R65 configurations available