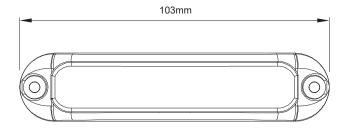

## Micron™ Series

At just over 100mm wide, the versatile surface mount or stud mount Micron™ LED lightheads are designed to withstand harsh environments and tough applications while providing intensive light almost anywhere.