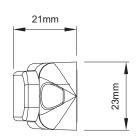

## Micron™ Series

At just over 100mm wide, the versatile surface mount or stud mount Micron™ LED lightheads are designed to withstand harsh environments and tough applications while providing intensive light almost anywhere.