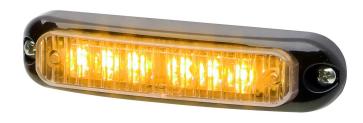

## Micron™ Series

At just over 100mm wide, the versatile surface mount or stud mount Micron™ LED lightheads are designed to withstand harsh environments and tough applications while providing intensive light almost anywhere.

## **Key Features**

- Available in single or split colours
- 25 Scan-Lock™ flash patterns, including steady burn
- Directional light pattern
- Synchronise to other Whelen® Sync products
- Available in smoked lenses
- Choose from surface or stud mount
- Optional mounting bracket available