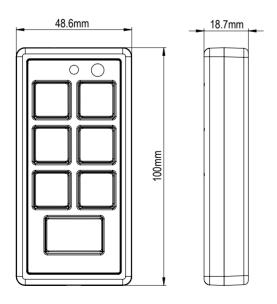

## Micro-Link

The Micro-Link packs in most features of the Opti-Link, but in a small, handy package, ideal for use in less equipped vehicles such as general purpose cars and covert vehicles. The Micro-Link offers six individual switches and a triple function 999, Arrival and Reset switch.

## **Key Features**

- Individual switches with clear interchangeable legends
- Bespoke legends available
- Back lighting on switches
- Auto-dim of switches in low-lighting for minimal distraction at night
- Low battery volts visual warning
- Audible and visual warnings to confirm a switch is active
- Sleep mode enabled
- Walk Test function, to confirm system is working
- 6 x 5 amp outputs with maximum load of 15 amps