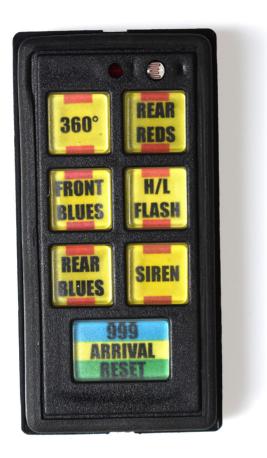

## Micro-Link

The Micro-Link packs in most features of the Opti-Link, but in a small, handy package, ideal for use in less equipped vehicles such as general purpose cars and covert vehicles. The Micro-Link offers six individual switches and a triple function 999, Arrival and Reset switch.

## **Key Features**

- Individual switches with clear interchangeable legends
- Bespoke legends available
- Back lighting on switches
- Auto-dim of switches in low-lighting for minimal distraction at night
- Low battery volts visual warning
- Audible and visual warnings to confirm a switch is active
- Sleep mode enabled
- Walk Test function, to confirm system is working
- 6 x 5 amp outputs with maximum load of 15 amps