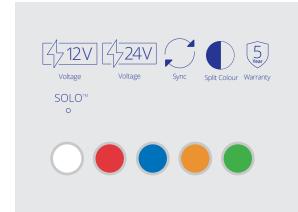

| Product Option                          | Product Number |
|-----------------------------------------|----------------|
| M7, 12V, Single Colour with Colour Lens | M7*            |
| M7, 12V, Single Colour with Clear Lens  | M7*C           |
| M7, 12V, Split Colour with Clear Lens   | M7#            |
| M7, 24V, Single Colour with Colour Lens | M7*24          |
| M7, 24V, Single Colour with Clear Lens  | M7*C24         |
| M7, Chrome Flange                       | M7FC           |
| M7, Black Flange                        | M7FB           |

Replace \* symbol in product number with letter indicating colour: A = Amber, B = Blue, C = White, R = Red, G = Green

Replace # symbol in product number with letters indicating colours: D = Red/White, E = Blue/White, F = Amber/White, H = Green/White, J = Blue/Red, K = Red/Amber, L = Red/Green, M = Blue/Amber

## Key Features

- Single or split colour enabled
- Scan-Lock™ flash patterns
- Available in steady-burn or with an internal flasher
- Hard-coated lenses
- Clear or colour lenses available
- Surface mounted via two screws for simple installation
- Linear-LED optics®