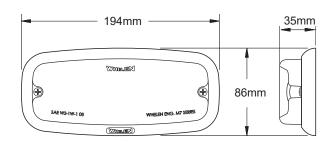

## M7 Series

With a unique lens shape and patented Linear-LED® designed reflector assembly, our M Series lightheads are completely illuminated for unmatched high intensity warning and low current consumption.