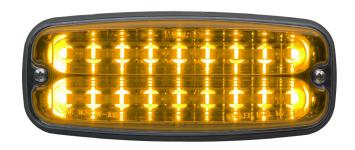

## M7 Series

With a unique lens shape and patented Linear-LED® designed reflector assembly, our M Series lightheads are completely illuminated for unmatched high intensity warning and low current consumption.

## Key Features

- Single or split colour enabled
- Scan-Lock™ flash patterns
- Available in steady-burn or with an internal flasher
- Hard-coated lenses
- Clear or colour lenses available
- Surface mounted via two screws for simple installation
- Linear-LED optics®