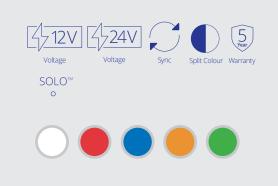

| Product Option                          | Product Number |
|-----------------------------------------|----------------|
| M6, 12V, Single Colour with Colour Lens | M6*            |
| M6, 12V, Single Colour with Clear Lens  | M6*C           |
| M6, 12V, Split Colour with Clear Lens   | M6#            |
| M6, 24V, Single Colour with Colour Lens | M6*24          |
| M6, 24V, Single Colour with Clear Lens  | M6*C24         |
| M6, Chrome Flange                       | M6FC           |
| M6, Black Flange                        | M6FB           |
| M6, Chrome Flange 15° Scene Mount       | M6P15C         |
| M6, Black Flange 15° Scene Mount        | M6P15B         |

Replace \* symbol in product number with letter indicating colour: A = Amber, B = Blue, C = White, R = Red, G = Green

Replace # symbol in product number with letters indicating colours: D = Red/White, E = Blue/White, F = Amber/White, H = Green/White, J = Blue/Red, K = Red/Amber, L = Red/Green, M = Blue/Amber