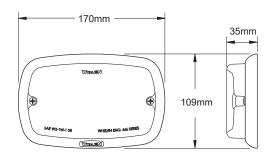

## Key Features

- Single or split colour enabled
- Scan-Lock™ flash patterns
- Available in steady-burn or with an internal flasher
- Hard-coated lenses
- Clear or colour lenses available
- Surface mounted via two screws for simple installation
- Linear-LED optics<sup>®</sup>