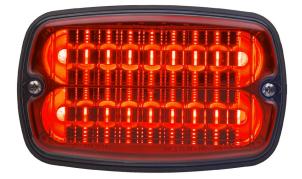

## M6 Series

WHELEN

With a unique lens shape and patented Linear-LED<sup>®</sup> designed reflector assembly, our M Series lightheads are completely illuminated for unmatched high intensity warning and low current consumption.

## Key Features

- Single or split colour enabled
- Scan-Lock™ flash patterns
- Available in steady-burn or with an internal flasher
- Hard-coated lenses
- Clear or colour lenses available
- Surface mounted via two screws for simple installation
- Linear-LED optics<sup>®</sup>