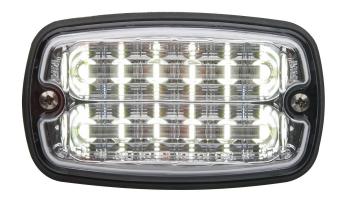

## M4 Series

With a unique lens shape and patented Linear-LED® designed reflector assembly, our M Series lightheads are completely illuminated for unmatched high intensity warning and low current consumption.

## Key Features

- Single or split colour enabled
- Scan-Lock™ flash patterns
- Available in steady-burn or with an internal flasher
- Hard-coated lenses
- Clear or colour lenses available
- Surface mounted via two screws for simple installation
- Linear-LED optics®