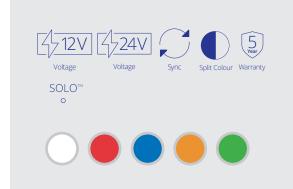

| Product Option                          | Product Number |
|-----------------------------------------|----------------|
| M4, 12V, Single Colour with Colour Lens | M4*            |
| M4, 12V, Single Colour with Clear Lens  | M4*C           |
| M4, 12V, Split Colour with Clear Lens   | M4#            |
| M4, 24V, Single Colour with Colour Lens | M4*24          |
| M4, 24V, Single Colour with Clear Lens  | M4*C24         |
| M4, Chrome Flange                       | M4FC           |
| M4, Black Flange                        | M4FB           |
| M4, 19° Black Angled Spacer             | ZM5844         |

Replace \* symbol in product number with letter indicating colour: A = Amber, B = Blue, C = White, R = Red, G = Green

Replace # symbol in product number with letters indicating colours: D = Red/White, E = Blue/White, F = Amber/White, H = Green/White, J = Blue/Red, K = Red/Amber, L = Red/Green, M = Blue/Amber