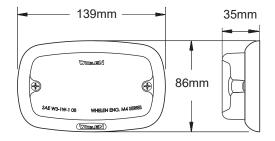

## Key Features

- Single or split colour enabled
- Scan-Lock™ flash patterns
- Available in steady-burn or with an internal flasher
- Hard-coated lenses
- Clear or colour lenses available
- Surface mounted via two screws for simple installation
- Linear-LED optics®