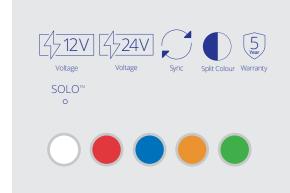

| Product Option                          | Product Number |
|-----------------------------------------|----------------|
| M2, 12V, Single Colour with Colour Lens | M2*            |
| M2, 12V, Single Colour with Clear Lens  | M2*C           |
| M2, 12V, Split Colour with Clear Lens   | M2#            |
| M2, 24V, Single Colour with Colour Lens | M2*24          |
| M2, 24V, Single Colour with Clear Lens  | M2*C24         |
| M2, Chrome Flange                       | M2FC           |
| M2, Black Flange                        | M2FB           |
| M2, Grommet Mount Kit                   | M2GROM         |
| M2, Pedestal Mount Kit, Black           | M2PEDB         |
| M2, Pedestal Mount Kit, Chrome          | M2PEDC         |

Replace \* symbol in product number with letter indicating colour: A = Amber, B = Blue, C = White, R = Red, G = Green

Replace # symbol in product number with letters indicating colours:

D = Red/White, E = Blue/White, F = Amber/White, H = Green/White,

J = Blue/Red, K = Red/Amber, L = Red/Green, M = Blue/Amber