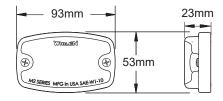

## M2 Series

With a unique lens shape and patented Linear-LED® designed reflector assembly, our M Series lightheads are completely illuminated for unmatched high intensity warning and low current consumption.