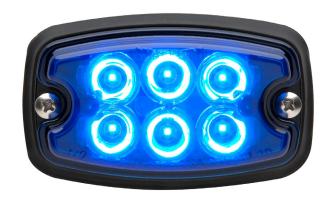

## M2 Series

With a unique lens shape and patented Linear-LED® designed reflector assembly, our M Series lightheads are completely illuminated for unmatched high intensity warning and low current consumption.

## Key Features

- Single or split colour enabled
- Scan-Lock™ flash patterns
- Available in steady-burn or with an internal flasher
- Hard-coated lenses
- Clear or colour lenses available
- Surface mounted via two screws for simple installation
- Available with Grommet Mount Kit, Pedestal Mount Kit and Black or Chrome Flange