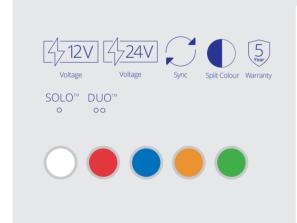

## LINZ6<sup>TM</sup>

A versatile lighthead that shakes off moisture and shock, while providing maximum performance and the ability to be mounted virtually anywhere.

| Product Option                                | Product Number |
|-----------------------------------------------|----------------|
| LINZ6™ 12V                                    | LINZ6*         |
| LINZ6™ 24V (Amber, Blue, White or Red Only)   | LINZ6*24       |
| LINZ6™ Series Kit (Blue/Red - Rear Facing)    | LINZ6SIJ-KIT   |
| LINZ6™ Series Kit (Blue/White - Front Facing) | LINZ6SIE-KIT   |

Replace \* symbol in product number with letter indicating colour:

A = Amber, B = Blue, C = White, R = Red, G = Green;

Split Colours: E = Blue/White, J = Blue/Red, K = Amber/Red,

M = Blue/Amber, 2 = Blue/Blue

## Key Features

- Single and split colour enabled
- 25 Scan-Lock™ flash patterns, including steady-burn, alternating and simultaneous patterns
- Whelen® patented Linear-LED® wide-angle optics for maximum visibility
- Easily surface mounted with no external flasher
- Clear non-fluted lens and Black ABS flange standard
- Fully encapsulated for moisture, vibration and corrosion resistance
- Synchronise to up to 8 other Whelen® Sync lightheads
- Minimal current draw