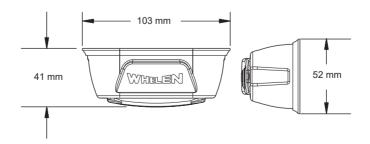

## LINZ6<sup>TM</sup>

A versatile lighthead that shakes off moisture and shock, while providing maximum performance and the ability to be mounted virtually anywhere.

| Product Option                                | Product Number |
|-----------------------------------------------|----------------|
| LINZ6™ 12V                                    | LINZ6*         |
| LINZ6™ 24V (Amber, Blue, White or Red Only)   | LINZ6*24       |
| LINZ6™ Series Kit (Blue/Red - Rear Facing)    | LINZ6SIJ-KIT   |
| LINZ6™ Series Kit (Blue/White - Front Facing) | LINZ6SIE-KIT   |

## Key Features

- Single and split colour enabled
- 25 Scan-Lock™ flash patterns, including steady-burn, alternating and simultaneous patterns
- Whelen® patented Linear-LED® wide-angle optics for maximum visibility
- Easily surface mounted with no external flasher
- Clear non-fluted lens and Black ABS flange standard
- Fully encapsulated for moisture, vibration and corrosion resistance
- Synchronise to up to 8 other Whelen® Sync lightheads
- Minimal current draw