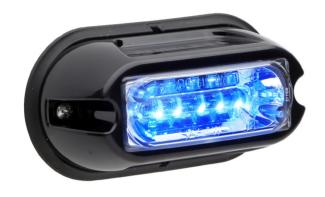

## LINZ6<sup>TM</sup>

A versatile lighthead that shakes off moisture and shock, while providing maximum performance and the ability to be mounted virtually anywhere.

| Product Option                                | Product Number |
|-----------------------------------------------|----------------|
| LINZ6™ 12V                                    | LINZ6*         |
| LINZ6™ 24V (Amber, Blue, White or Red Only)   | LINZ6*24       |
| LINZ6™ Series Kit (Blue/Red - Rear Facing)    | LINZ6SIJ-KIT   |
| LINZ6™ Series Kit (Blue/White - Front Facing) | LINZ6SIE-KIT   |

## Key Features

- Single and split colour enabled
- 25 Scan-Lock™ flash patterns, including steady-burn, alternating and simultaneous patterns
- Whelen® patented Linear-LED® wide-angle optics for maximum visibility
- Easily surface mounted with no external flasher
- Clear non-fluted lens and Black ABS flange standard
- Fully encapsulated for moisture, vibration and corrosion resistance
- Synchronise to up to 8 other Whelen® Sync lightheads
- Minimal current draw