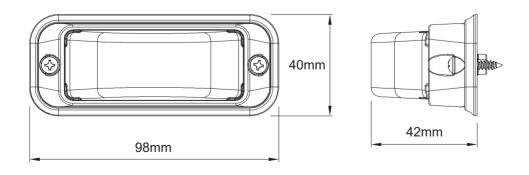

## Key Features

- 2-in-1 Combination 180° wide-angle warning and ground illumination
- Scan-Lock™ flash patterns
- Hard-coated lenses
- Surface mount, includes Black Flange
- Under surface mounting option available
- Synchronise to up to 8 other Whelen® Sync lightheads
- 6" pigtail