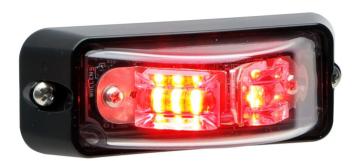

## LIGHTHEADS

LINV2<sup>™</sup> Series

## WHELEN

Featuring Whelen's innovative optic technology, V-Series Super-LED<sup>®</sup> lightheads are versatile and efficient. Utilising multiple planes of light in one lighthead, models are available in a variety of sizes for use in numerous applications. Hard-coated lenses minimise environmental damage from sand, sun, salt, and road chemicals.

## Key Features

- 2-in-1 Combination 180° wide-angle warning and ground illumination
- Scan-Lock™ flash patterns
- Hard-coated lenses
- Surface mount, includes Black Flange
- Under surface mounting option available
- Synchronise to up to 8 other Whelen® Sync lightheads
- 6" pigtail