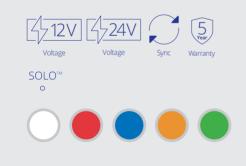

## LIN3™ & TIR3™

Compact LED colour lightheads with clear outer lenses for bright, versatile warning solution that can be mounted virtually anywhere.

| Product Option             | Product Number |
|----------------------------|----------------|
| TIR3™, Horizontal Mounting | RS*03ZCR       |
| TIR3™, Vertical Mounting   | RV*03ZCR       |
| LIN3™                      | RS*02ZCR       |

Replace \* symbol in product number with letter indicating colour: A = Amber, B = Blue, C = White, R = Red, G = Green