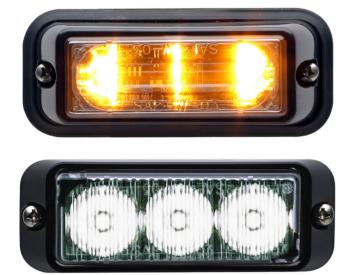

## LIN3™ & TIR3™

Compact LED colour lightheads with clear outer lenses for bright, versatile warning solution that can be mounted virtually anywhere.

| Product Option             | Product Number |
|----------------------------|----------------|
| TIR3™, Horizontal Mounting | RS*03ZCR       |
| TIR3™, Vertical Mounting   | RV*03ZCR       |
| LIN3™                      | RS*02ZCR       |

## Key Features

•

- SmartLED<sup>®</sup> design requires no external flasher
- Scan-Lock™ flash patterns
- Fully encapsulated electronics are moisture and vibration resistant
- Minimal current draw
  - Black ABS flange standard, optional chrome flange available
- Surface mounted, TIR3™ available in vertical and horizontal variants