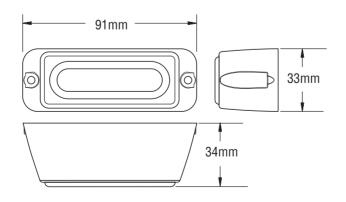

## Key Features

•

- SmartLED<sup>®</sup> design requires no external flasher
- Scan-Lock™ flash patterns
- Fully encapsulated electronics are moisture and vibration resistant
- Minimal current draw
  - Black ABS flange standard, optional chrome flange available
- Surface mounted, TIR3™ available in vertical and horizontal variants