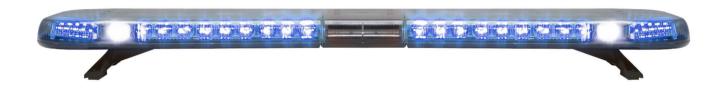

## Justice® Series

Our best selling lightbar, this economical everyday use bar has optimal versatility, including options for bespoke lengths and lighting configurations. The low-profile, sleek design has the latest Whelen® LED technology and is highly trusted worldwide.

## Key Features

- Linear Super-LED® modules
- Advanced Thermal Design improves LED performance during
  use
- Extruded aluminium platform and polycarbonate base
- Easy to change colours and upgrade for service
- 5-8 Lamp Traffic Advisor
- WeCan® enabled 44"+ (1118mm+) only
- Clear, smoked or coloured domes
- Bespoke lengths available
- Fully customisable a choice of lightheads, alleys, take-downs and more
- R65 configurations available