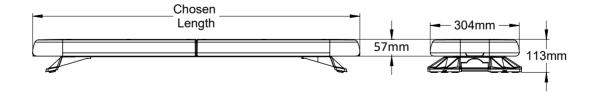

## Standard Lengths

29" (737mm), 35" (889mm), 38" (965mm), 41" (1041mm), 44" (1118mm), 50" (1270mm), 56" (1422mm), 62" (1575mm), 68" (1727mm), 72" (1829mm)