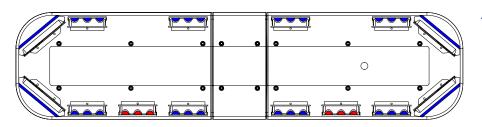

# **Standard Current Specs**

#### IS5006RG-1

List price: £760.00

4x LIN6 Corner Blue 6x CON3 Blue 2x CON3 Red 1x TIR3 Steady Blue

## JS5006RG-2

List price: £800.00

4x LIN6 Corner Blue 6x CON3 Blue 2x CON3 Red 1x TIR3 Steady Blue 2x 3 LED Alleys

#### JS5006RG-3

List price: £840.00

4x LIN6 Corner Blue

6x CON3 Blue

2x CON3 Red

1x TIR3 Steady Blue

2x 3 LED Alleys

2x 3 LED Steady Takedowns

### JS5006RG-4

List price: £880.00

4x LIN6 Corner Blue

6x CON3 Blue

2x CON3 Red

1x TIR3 Steady Blue

2x 3 LED Alleys

2x 3 LED Flashing/Steady Takedowns