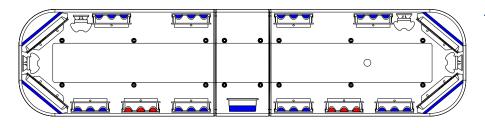

#### IS5006R-1

List price: £720.00

4x LIN6 Corner Blue 6x CON3 Blue 2x CON3 Red

## JS5006R-2

List price: £760.00

4x LIN6 Corner Blue 6x CON3 Blue 2x CON3 Red 2x 3 LED Alleys

#### JS5006R-3

List price: £800.00

4x LIN6 Corner Blue 6x CON3 Blue

2x CON3 Red

2x 3 LED Alleys

2x 3 LED Steady Takedowns

# JS5006R-4

List price: £840.00

4x LIN6 Corner Blue 6x CON3 Blue

2x CON3 Red

2x 3 LED Alleys

2x 3 LED Flashing/Steady Takedowns

Bars come with MKEZ7 mounting feet as standard. Other options are available, contact sales for details.