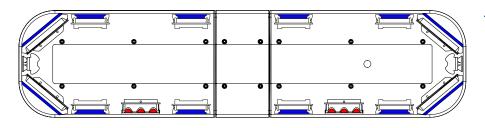

#### JS5008RG-1

List price: £800.00

4x LIN6 Corner Blue 8x CON3 Blue 2x CON3 Red 1x TIR3 Steady Blue

## JS5008RG-2

List price: £840.00

4x LIN6 Corner Blue 8x CON3 Blue 2x CON3 Red 1x TIR3 Steady Blue 2x 3 LED Alleys

#### JS5008RG-3

List price: £880.00

4x LIN6 Corner Blue

8x CON3 Blue

2x CON3 Red

1x TIR3 Steady Blue

2x 3 LED Alleys

2x 3 LED Steady Takedowns

# JS5008RG-4

List price: £920.00

4x LIN6 Corner Blue

8x CON3 Blue

2x CON3 Red

1x TIR3 Steady Blue

2x 3 LED Alleys

2x 3 LED Flashing/Steady Takedowns