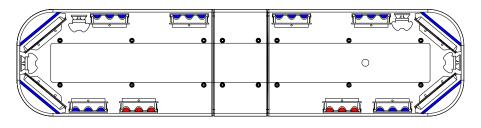

# **Standard Current Specs**

#### JS5008RG-1

List price: £800.00

4x LIN6 Corner Blue 8x CON3 Blue 2x CON3 Red 1x TIR3 Steady Blue

## JS5008RG-2

List price: £840.00

4x LIN6 Corner Blue 8x CON3 Blue 2x CON3 Red 1x TIR3 Steady Blue 2x 3 LED Alleys

#### JS5008RG-3

List price: £880.00

4x LIN6 Corner Blue

8x CON3 Blue

2x CON3 Red

1x TIR3 Steady Blue

2x 3 LED Alleys

2x 3 LED Steady Takedowns

# JS5008RG-4

List price: £920.00

4x LIN6 Corner Blue

8x CON3 Blue

2x CON3 Red

1x TIR3 Steady Blue

2x 3 LED Alleys

2x 3 LED Flashing/Steady Takedowns