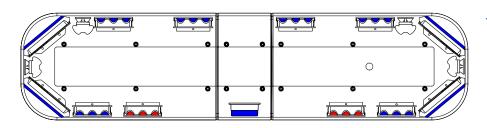

#### IS5008R-1

List price: £760.00

4x LIN6 Corner Blue 8x CON3 Blue 2x CON3 Red

## JS5008R-2

List price: £800.00

4x LIN6 Corner Blue 8x CON3 Blue 2x CON3 Red 2x 3 LED Alleys

#### JS5008R-3

List price: £840.00

4x LIN6 Corner Blue

8x CON3 Blue

2x CON3 Red

2x 3 LED Alleys

2x 3 LED Steady Takedowns

# JS5008R-4

List price: £880.00

4x LIN6 Corner Blue

8x CON3 Blue

2x CON3 Red

2x 3 LED Alleys

2x 3 LED Flashing/Steady Takedowns

Bars come with MKEZ7 mounting feet as standard. Other options are available, contact sales for details.