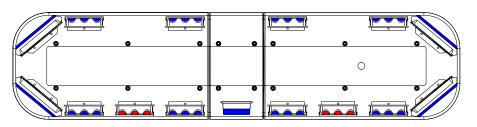

# **Standard Current Specs**

#### IS5006RG-1

List price: £760.00

4x LIN6 Corner Blue 6x CON3 Blue 2x CON3 Red 1x TIR3 Steady Blue

## JS5006RG-2

List price: £800.00

4x LIN6 Corner Blue 6x CON3 Blue 2x CON3 Red 1x TIR3 Steady Blue 2x 3 LED Alleys

#### JS5006RG-3

List price: £840.00

4x LIN6 Corner Blue

6x CON3 Blue

2x CON3 Red

1x TIR3 Steady Blue

2x 3 LED Alleys

2x 3 LED Steady Takedowns

### JS5006RG-4

List price: £880.00

4x LIN6 Corner Blue

6x CON3 Blue

2x CON3 Red

1x TIR3 Steady Blue

2x 3 LED Alleys

2x 3 LED Flashing/Steady Takedowns