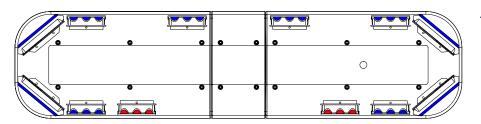

# **Standard Current Specs**

#### IS5006R-1

List price: £720.00

4x LIN6 Corner Blue 6x CON3 Blue 2x CON3 Red

## JS5006R-2

List price: £760.00

4x LIN6 Corner Blue 6x CON3 Blue 2x CON3 Red 2x 3 LED Alleys

#### JS5006R-3

List price: £800.00

4x LIN6 Corner Blue 6x CON3 Blue

2x CON3 Red

2x 3 LED Alleys

2x 3 LED Steady Takedowns

# JS5006R-4

List price: £840.00

4x LIN6 Corner Blue 6x CON3 Blue

2x CON3 Red

2x 3 LED Alleys

2x 3 LED Flashing/Steady Takedowns

Bars come with MKEZ7 mounting feet as standard. Other options are available, contact sales for details.