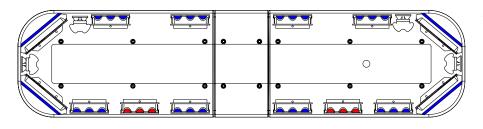

# **Standard Current Specs**

#### IS5006R-1

List price: £720.00

4x LIN6 Corner Blue 6x CON3 Blue 2x CON3 Red

## JS5006R-2

List price: £760.00

4x LIN6 Corner Blue 6x CON3 Blue 2x CON3 Red 2x 3 LED Alleys

#### JS5006R-3

List price: £800.00

4x LIN6 Corner Blue 6x CON3 Blue

2x CON3 Red

2x 3 LED Alleys

2x 3 LED Steady Takedowns

# JS5006R-4

List price: £840.00

4x LIN6 Corner Blue 6x CON3 Blue

2x CON3 Red

2x 3 LED Alleys

2x 3 LED Flashing/Steady Takedowns

Bars come with MKEZ7 mounting feet as standard. Other options are available, contact sales for details.