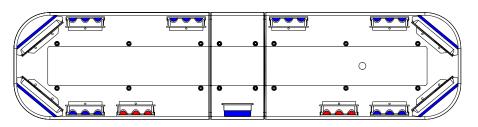

#### IS5006R-1

List price: £720.00

4x LIN6 Corner Blue 6x CON3 Blue 2x CON3 Red

## JS5006R-2

List price: £760.00

4x LIN6 Corner Blue 6x CON3 Blue 2x CON3 Red 2x 3 LED Alleys

#### JS5006R-3

List price: £800.00

4x LIN6 Corner Blue 6x CON3 Blue

2x CON3 Red

2x 3 LED Alleys

2x 3 LED Steady Takedowns

# JS5006R-4

List price: £840.00

4x LIN6 Corner Blue 6x CON3 Blue

2x CON3 Red

2x 3 LED Alleys

2x 3 LED Flashing/Steady Takedowns

Bars come with MKEZ7 mounting feet as standard. Other options are available, contact sales for details.