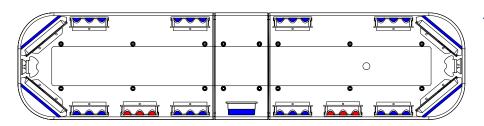

# **Standard Current Specs**

#### IS5008R-1

List price: £760.00

4x LIN6 Corner Blue 8x CON3 Blue 2x CON3 Red

## JS5008R-2

List price: £800.00

4x LIN6 Corner Blue 8x CON3 Blue 2x CON3 Red 2x 3 LED Alleys

#### JS5008R-3

List price: £840.00

4x LIN6 Corner Blue

8x CON3 Blue

2x CON3 Red

2x 3 LED Alleys

2x 3 LED Steady Takedowns

# JS5008R-4

List price: £880.00

4x LIN6 Corner Blue

8x CON3 Blue

2x CON3 Red

2x 3 LED Alleys

2x 3 LED Flashing/Steady Takedowns

Bars come with MKEZ7 mounting feet as standard. Other options are available, contact sales for details.