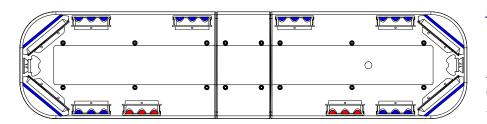

# **Standard Current Specs**

#### IS5006RG-1

List price: £760.00

4x LIN6 Corner Blue 6x CON3 Blue 2x CON3 Red 1x TIR3 Steady Blue

## JS5006RG-2

List price: £800.00

4x LIN6 Corner Blue 6x CON3 Blue 2x CON3 Red 1x TIR3 Steady Blue 2x 3 LED Alleys

#### JS5006RG-3

List price: £840.00

4x LIN6 Corner Blue

6x CON3 Blue

2x CON3 Red

1x TIR3 Steady Blue

2x 3 LED Alleys

2x 3 LED Steady Takedowns

### JS5006RG-4

List price: £880.00

4x LIN6 Corner Blue

6x CON3 Blue

2x CON3 Red

1x TIR3 Steady Blue

2x 3 LED Alleys

2x 3 LED Flashing/Steady Takedowns