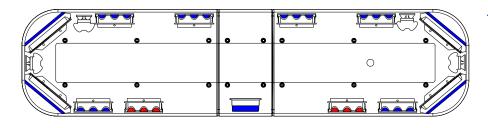

#### JS5008RG-1

List price: £800.00

4x LIN6 Corner Blue 8x CON3 Blue 2x CON3 Red 1x TIR3 Steady Blue

## JS5008RG-2

List price: £840.00

4x LIN6 Corner Blue 8x CON3 Blue 2x CON3 Red 1x TIR3 Steady Blue 2x 3 LED Alleys

#### JS5008RG-3

List price: £880.00

4x LIN6 Corner Blue

8x CON3 Blue

2x CON3 Red

1x TIR3 Steady Blue

2x 3 LED Alleys

2x 3 LED Steady Takedowns

# JS5008RG-4

List price: £920.00

4x LIN6 Corner Blue

8x CON3 Blue

2x CON3 Red

1x TIR3 Steady Blue

2x 3 LED Alleys

2x 3 LED Flashing/Steady Takedowns