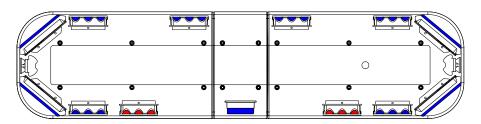

#### IS5006RG-1

List price: £760.00

4x LIN6 Corner Blue 6x CON3 Blue 2x CON3 Red 1x TIR3 Steady Blue

## JS5006RG-2

List price: £800.00

4x LIN6 Corner Blue 6x CON3 Blue 2x CON3 Red 1x TIR3 Steady Blue 2x 3 LED Alleys

#### JS5006RG-3

List price: £840.00

4x LIN6 Corner Blue

6x CON3 Blue

2x CON3 Red

1x TIR3 Steady Blue

2x 3 LED Alleys

2x 3 LED Steady Takedowns

### JS5006RG-4

List price: £880.00

4x LIN6 Corner Blue

6x CON3 Blue

2x CON3 Red

1x TIR3 Steady Blue

2x 3 LED Alleys

2x 3 LED Flashing/Steady Takedowns