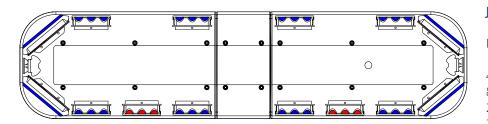

# **Standard Current Specs**

#### IS5008R-1

List price: £760.00

4x LIN6 Corner Blue 8x CON3 Blue 2x CON3 Red

## JS5008R-2

List price: £800.00

4x LIN6 Corner Blue 8x CON3 Blue 2x CON3 Red 2x 3 LED Alleys

#### JS5008R-3

List price: £840.00

4x LIN6 Corner Blue

8x CON3 Blue

2x CON3 Red

2x 3 LED Alleys

2x 3 LED Steady Takedowns

# JS5008R-4

List price: £880.00

4x LIN6 Corner Blue

8x CON3 Blue

2x CON3 Red

2x 3 LED Alleys

2x 3 LED Flashing/Steady Takedowns

Bars come with MKEZ7 mounting feet as standard. Other options are available, contact sales for details.