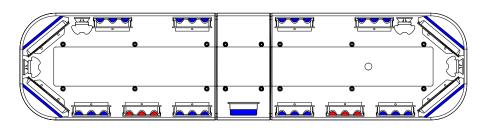

# **Standard Current Specs**

#### JS5008RG-1

List price: £800.00

4x LIN6 Corner Blue 8x CON3 Blue 2x CON3 Red 1x TIR3 Steady Blue

## JS5008RG-2

List price: £840.00

4x LIN6 Corner Blue 8x CON3 Blue 2x CON3 Red 1x TIR3 Steady Blue 2x 3 LED Alleys

#### JS5008RG-3

List price: £880.00

4x LIN6 Corner Blue

8x CON3 Blue

2x CON3 Red

1x TIR3 Steady Blue

2x 3 LED Alleys

2x 3 LED Steady Takedowns

# JS5008RG-4

List price: £920.00

4x LIN6 Corner Blue

8x CON3 Blue

2x CON3 Red

1x TIR3 Steady Blue

2x 3 LED Alleys

2x 3 LED Flashing/Steady Takedowns