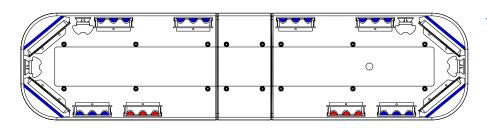

# **Standard Current Specs**

#### IS5008R-1

List price: £760.00

4x LIN6 Corner Blue 8x CON3 Blue 2x CON3 Red

## JS5008R-2

List price: £800.00

4x LIN6 Corner Blue 8x CON3 Blue 2x CON3 Red 2x 3 LED Alleys

#### JS5008R-3

List price: £840.00

4x LIN6 Corner Blue

8x CON3 Blue

2x CON3 Red

2x 3 LED Alleys

2x 3 LED Steady Takedowns

# JS5008R-4

List price: £880.00

4x LIN6 Corner Blue

8x CON3 Blue

2x CON3 Red

2x 3 LED Alleys

2x 3 LED Flashing/Steady Takedowns

Bars come with MKEZ7 mounting feet as standard. Other options are available, contact sales for details.