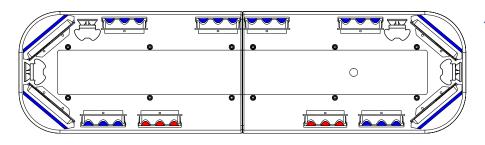

#### JS4406R-1

List price: £700.00

4x LIN6 Corner Blue 6x CON3 Blue 2x CON3 Red

#### JS4406R-2

List price: £740.00

4x LIN6 Corner Blue 6x CON3 Blue 2x CON3 Red 2x 3 LED Alleys

#### JS4406R-3

List price: £780.00

4x LIN6 Corner Blue 6x CON3 Blue 2x CON3 Red 2x 3 LED Alleys 2x 3 LED Steady Takedowns

#### JS4406R-4

List price: £820.00

4x LIN6 Corner Blue
6x CON3 Blue
2x CON3 Red
2x 3 LED Alleys
2x 3 LED Flashing Takedowns

Bars come with MKEZ7 mounting feet as standard. Other options are available, contact sales for details.