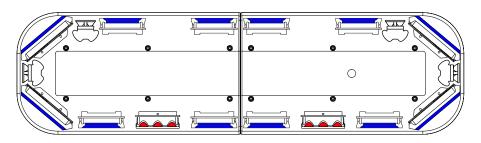

#### JS4404RG-1

List price: £700.00

4x LIN6 Corner Blue 4x CON3 Blue 2x CON3 Red 1x TIR3 Steady Blue

#### JS4404RG-2

List price: £740.00

4x LIN6 Corner Blue 4x CON3 Blue 2x CON3 Red 1x TIR3 Steady Blue 2x 3 LED Alleys

### JS4404RG-3

List price: £780.00

4x LIN6 Corner Blue
4x CON3 Blue
2x CON3 Red
1x TIR3 Steady Blue
2x 3 LED Alleys
2x 3 LED Steady Takedowns

#### JS4404RG-4

List price: £820.00

4x LIN6 Corner Blue 4x CON3 Blue 2x CON3 Red

1x TIR3 Steady Blue 2x 3 LED Alleys

2x 3 LED Flashing Takedowns

Bars come with MKEZ7 mounting feet as standard. Other options are available, contact sales for details.