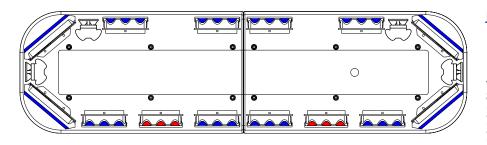

#### JS4408R-1

List price: £740.00

4x LIN6 Corner Blue 8x CON3 Blue 2x CON3 Red

#### JS4408R-2

List price: £780.00

4x LIN6 Corner Blue 8x CON3 Blue 2x CON3 Red 2x 3 LED Alleys

#### JS4408R-3

List price: £820.00

4x LIN6 Corner Blue 8x CON3 Blue 2x CON3 Red 2x 3 LED Alleys 2x 3 LED Steady Takedowns

#### JS4408R-4

List price: £860.00

4x LIN6 Corner Blue 8x CON3 Blue 2x CON3 Red

2x 3 LED Alleys

2x 3 LED Flashing Takedowns

Bars come with MKEZ7 mounting feet as standard. Other options are available, contact sales for details.