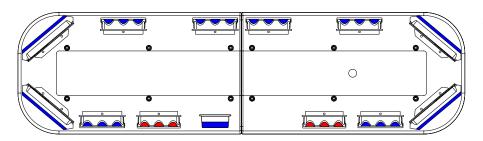

### JS4406RG-1

List price: £740.00

4x LIN6 Corner Blue 6x CON3 Blue 2x CON3 Red 1x TIR3 Steady Blue

#### JS4406RG-2

List price: £780.00

4x LIN6 Corner Blue 6x CON3 Blue 2x CON3 Red 1x TIR3 Steady Blue 2x 3 LED Alleys

### JS4406RG-3

List price: £820.00

4x LIN6 Corner Blue
6x CON3 Blue
2x CON3 Red
1x TIR3 Steady Blue
2x 3 LED Alleys
2x 3 LED Steady Takedowns

#### JS4406RG-4

List price: £860.00

4x LIN6 Corner Blue
6x CON3 Blue
2x CON3 Red
1x TIR3 Steady Blue
2x 3 LED Alleys
2x 3 LED Flashing Takedowns

Bars come with MKEZ7 mounting feet as standard. Other options are available, contact sales for details.