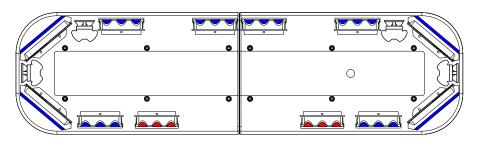

#### JS4404RG-1

List price: £700.00

4x LIN6 Corner Blue 4x CON3 Blue 2x CON3 Red 1x TIR3 Steady Blue

#### JS4404RG-2

List price: £740.00

4x LIN6 Corner Blue 4x CON3 Blue 2x CON3 Red 1x TIR3 Steady Blue 2x 3 LED Alleys

### JS4404RG-3

List price: £780.00

4x LIN6 Corner Blue
4x CON3 Blue
2x CON3 Red
1x TIR3 Steady Blue
2x 3 LED Alleys
2x 3 LED Steady Takedowns

#### JS4404RG-4

List price: £820.00

4x LIN6 Corner Blue 4x CON3 Blue 2x CON3 Red

1x TIR3 Steady Blue 2x 3 LED Alleys

2x 3 LED Flashing Takedowns

Bars come with MKEZ7 mounting feet as standard. Other options are available, contact sales for details.