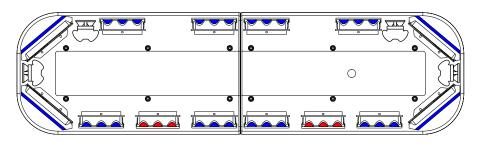

#### JS4406R-1

List price: £700.00

4x LIN6 Corner Blue 6x CON3 Blue 2x CON3 Red

#### JS4406R-2

List price: £740.00

4x LIN6 Corner Blue 6x CON3 Blue 2x CON3 Red 2x 3 LED Alleys

#### JS4406R-3

List price: £780.00

4x LIN6 Corner Blue 6x CON3 Blue 2x CON3 Red 2x 3 LED Alleys 2x 3 LED Steady Takedowns

#### JS4406R-4

List price: £820.00

4x LIN6 Corner Blue
6x CON3 Blue
2x CON3 Red
2x 3 LED Alleys
2x 3 LED Flashing Takedowns

Bars come with MKEZ7 mounting feet as standard. Other options are available, contact sales for details.