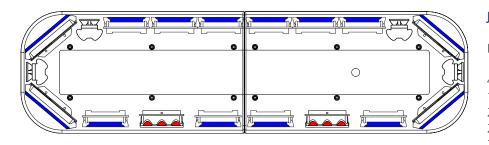

#### JS4406R-1

List price: £700.00

4x LIN6 Corner Blue 6x CON3 Blue 2x CON3 Red

#### JS4406R-2

List price: £740.00

4x LIN6 Corner Blue 6x CON3 Blue 2x CON3 Red 2x 3 LED Alleys

#### JS4406R-3

List price: £780.00

4x LIN6 Corner Blue 6x CON3 Blue 2x CON3 Red 2x 3 LED Alleys 2x 3 LED Steady Takedowns

#### JS4406R-4

List price: £820.00

4x LIN6 Corner Blue
6x CON3 Blue
2x CON3 Red
2x 3 LED Alleys
2x 3 LED Flashing Takedowns

Bars come with MKEZ7 mounting feet as standard. Other options are available, contact sales for details.