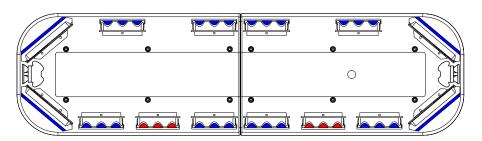

#### JS4404R-1

List price: £660.00

4x LIN6 Corner Blue 4x CON3 Blue 2x CON3 Red

#### JS4404R-2

List price: £700.00

4x LIN6 Corner Blue 4x CON3 Blue 2x CON3 Red 2x 3 LED Alleys

### JS4404R-3

List price: £740.00

4x LIN6 Corner Blue 4x CON3 Blue 2x CON3 Red 2x 3 LED Alleys 2x 3 LED Steady Takedowns

#### JS4404R-4

List price: £780.00

4x LIN6 Corner Blue 4x CON3 Blue

2x CON3 Red

2x 3 LED Alleys

2x 3 LED Flashing Takedowns

Bars come with MKEZ7 mounting feet as standard. Other options are available, contact sales for details.