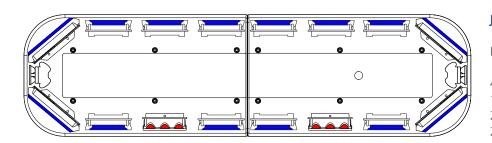

#### JS4404R-1

List price: £660.00

4x LIN6 Corner Blue 4x CON3 Blue 2x CON3 Red

#### JS4404R-2

List price: £700.00

4x LIN6 Corner Blue 4x CON3 Blue 2x CON3 Red 2x 3 LED Alleys

### JS4404R-3

List price: £740.00

4x LIN6 Corner Blue 4x CON3 Blue 2x CON3 Red 2x 3 LED Alleys 2x 3 LED Steady Takedowns

#### JS4404R-4

List price: £780.00

4x LIN6 Corner Blue 4x CON3 Blue

2x CON3 Red

2x 3 LED Alleys

2x 3 LED Flashing Takedowns

Bars come with MKEZ7 mounting feet as standard. Other options are available, contact sales for details.