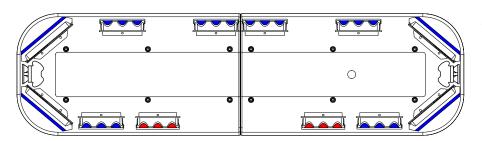

#### JS4404R-1

List price: £660.00

4x LIN6 Corner Blue 4x CON3 Blue 2x CON3 Red

#### JS4404R-2

List price: £700.00

4x LIN6 Corner Blue 4x CON3 Blue 2x CON3 Red 2x 3 LED Alleys

### JS4404R-3

List price: £740.00

4x LIN6 Corner Blue 4x CON3 Blue 2x CON3 Red 2x 3 LED Alleys 2x 3 LED Steady Takedowns

#### JS4404R-4

List price: £780.00

4x LIN6 Corner Blue 4x CON3 Blue

2x CON3 Red

2x 3 LED Alleys

2x 3 LED Flashing Takedowns

Bars come with MKEZ7 mounting feet as standard. Other options are available, contact sales for details.