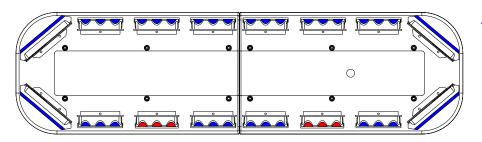

#### JS4410R-1

List price: £780.00

4x LIN6 Corner Blue 10x CON3 Blue 2x CON3 Red

#### JS4410R-2

List price: £820.00

4x LIN6 Corner Blue 10x CON3 Blue 2x CON3 Red 2x 3 LED Alleys

#### JS4410R-3

List price: £860.00

4x LIN6 corner blue 10x CON3 blue 2x CON3 red 2x 3 LED Alleys 2x 3 LED Steady Takedowns

#### JS4410R-4

List price: £900.00

4x LIN6 Corner Blue 10x CON3 Blue 2x CON3 Red 2x 3 LED Alleys 2x 3 LED Flashing Takedowns

Bars come with MKEZ7 mounting feet as standard. Other options are available, contact sales for details.