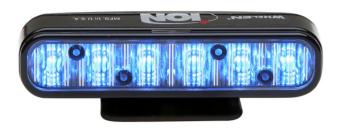

## ION™ Series

Compact and versatile, Whelen's ION® Series lightheads are designed to be utilised in a multitude of applications with numerous mounting options. A super tough, ultra-compact LED light that's perfect for mounting anywhere on any vehicle - inside or out.

Universal Mount

Surface Mount