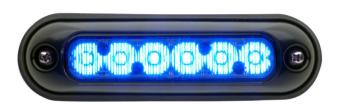

## ION™ Series

Compact and versatile, Whelen's ION® Series lightheads are designed to be utilised in a multitude of applications with numerous mounting options. A super tough, ultra-compact LED light that's perfect for mounting anywhere on any vehicle - inside or out.

Universal Mount

Surface Mount