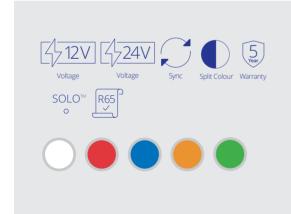

Replace \* symbol in product number with letter indicating colour:

A = Amber, B = Blue, C = White, G = Green, R = Red;

Split Colours: D = Red/White, E = Blue/White, J = Red/Blue,

M = Blue/Amber; Independent Switching - No Scan Lock:

## **Key Features**

- Single or split colour models
- Available in universal or surface mount
- Universal mount models include combination permanent/pedestal,
   clip, edge mounts, and double sided tape, with black housing
- Surface mount models includes black flange
- Single colour models have 25 Scan-Lock™ flash patterns
- Split colour models have 69 Scan-Lock™ flash patterns
- Standard and wide-angle light spread models
- Synchronise to other Whelen® Sync products
- Hard-coated lenses
- R65 models available