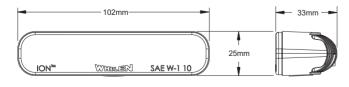

## ION™ Series

Compact and versatile, Whelen's ION® Series lightheads are designed to be utilised in a multitude of applications with numerous mounting options. A super tough, ultra-compact LED light that's perfect for mounting anywhere on any vehicle - inside or out.