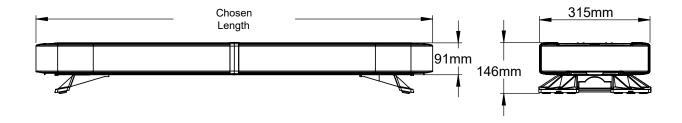

## **Key Features**

- Linear Super-LED® technology
- Advanced Thermal Design improves LED performance during use
- Aluminium tops and extruded aluminium platform maximise protection
- Centre dividers with liquid injection moulded seals protect internal components from water
- Hard-coated domes minimise environmental damage
- Clear, smoked or coloured domes
- WeCan® and WeCanX™ enabled
- Colour filters available for individual lightheads
- Fully customisable a choice of lightheads, alleys, take-downs and more
- R65 configurations available