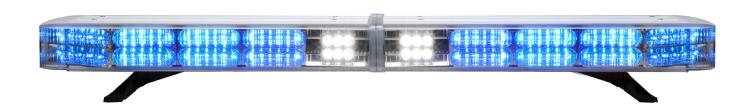

## Freedom® IV Series

The biggest, brightest, most durable lightbar, the Freedom® IV is double stacked with two rows of advanced Linear Super- LED® lights, resulting in twice as much light output. Advance Thermal Design reduces the stress on LEDs, meaning it's ideal for long hours of use. Designed without moving parts or motors and a low current draw to provide heavy duty, long-life dependability.

## **Key Features**

- Linear Super-LED® technology
- Advanced Thermal Design improves LED performance during use
- Aluminium tops and extruded aluminium platform maximise protection
- Centre dividers with liquid injection moulded seals protect internal components from water
- Hard-coated domes minimise environmental damage
- Clear, smoked or coloured domes
- WeCan® and WeCanX™ enabled
- Colour filters available for individual lightheads
- Fully customisable a choice of lightheads, alleys, take-downs and more
- R65 configurations available