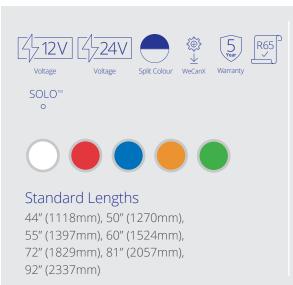

## **Key Features**

- Linear Super-LED® technology
- Advanced Thermal Design improves LED performance during use
- Aluminium tops and extruded aluminium platform maximise protection
- Centre dividers with liquid injection moulded seals protect internal components from water
- Hard-coated domes minimise environmental damage
- Clear, smoked or coloured domes
- WeCan® and WeCanX™ enabled
- Colour filters available for individual lightheads
- Fully customisable a choice of lightheads, alleys, take-downs and more
- R65 configurations available